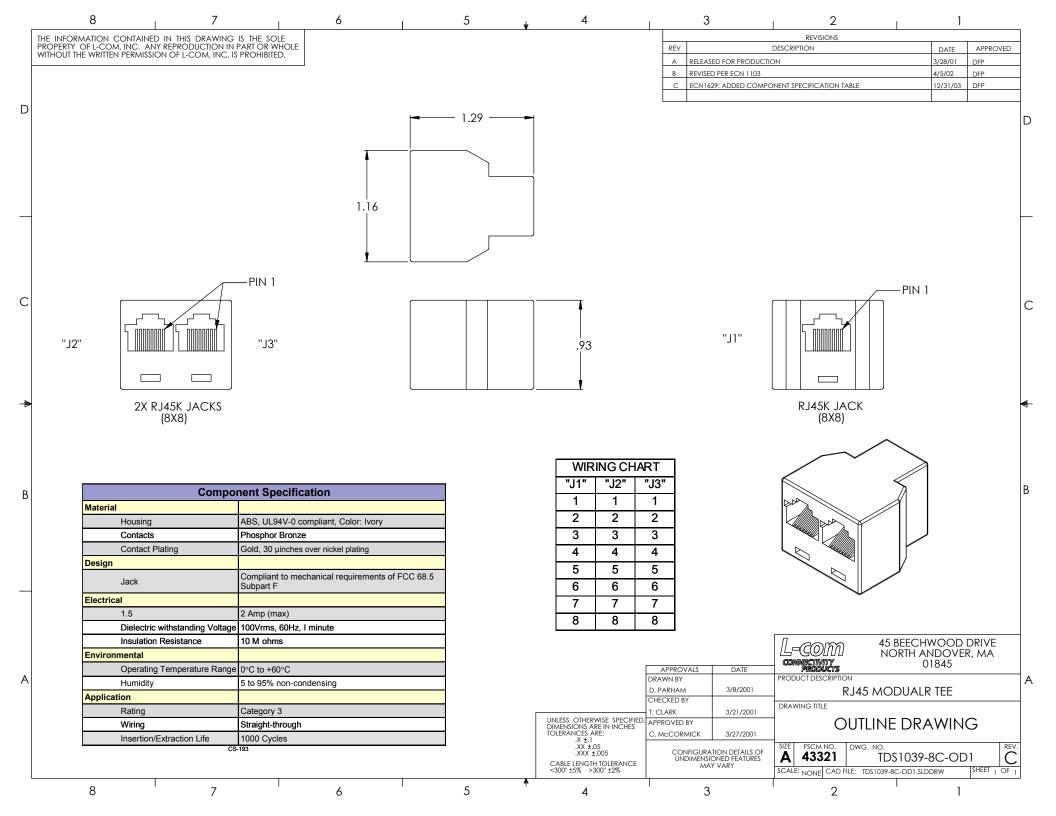

## **X-ON Electronics**

Largest Supplier of Electrical and Electronic Components

Click to view similar products for Modular Connectors / Ethernet Connectors category:

Click to view products by L-Com manufacturer:

Other Similar products are found below:

RJE231881317T MP1010RX-1000 MP44RX-1000 GAX-3-66 GAX-8-62 93606-0253 GD-A-44 GDCX-PA-66-50 GDCX-PN-64 GDCX-PN-66 GDCX-PN-66-50 GDLX-A-66 GDLX-A-88 GDLX-N-66 GDLX-S-88K GDTX-S-88-50 GDX-PA-1010 GLX-N-1010M-BLK GLX-N-44M GLX-S-88M-BLK GMX-N-1010 GMX-S-1010 GMX-S-66 GMX-SMT2-N-1010 GMX-SMT2-N-64-50 GMX-SMT2-S6-88 GMX-SMT4-N-88 GPX-2-64 GRT1-BT1-5 GSGX-N-2-88 GSX-NS2-88-3.05 GSX-NS2-88-3.05-50 GSX-NS-88-3.05-30 GSX-NS-88-3.05-30 GSX-NS-88-3.05-50 GSX-NS-88-3.05-30 GSX-NS-88-3.05-