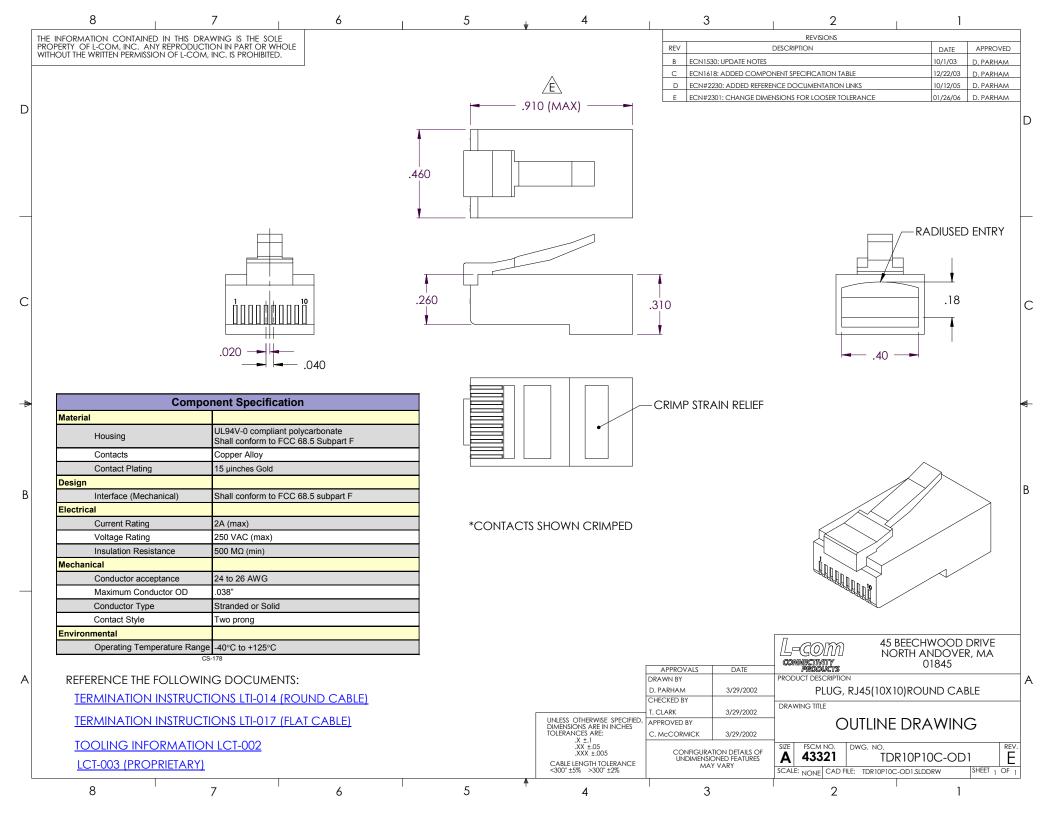

## **X-ON Electronics**

Largest Supplier of Electrical and Electronic Components

Click to view similar products for Modular Connectors / Ethernet Connectors category:

Click to view products by L-Com manufacturer:

Other Similar products are found below:

RJE231881317T MP1010RX-1000 MP44RX-1000 GAX-3-66 GAX-8-62 93606-0253 GD-A-44 GDCX-PA-66-50 GDCX-PN-64 GDCX-PN-66 GDCX-PN-66-50 GDLX-A-66 GDLX-A-88 GDLX-N-66 GDLX-S-88K GDTX-S-88-50 GDX-PA-1010 GLX-N-1010M-BLK GLX-N-44M GLX-S-88M-BLK GMX-N-1010 GMX-S-1010 GMX-S-66 GMX-SMT2-N-1010 GMX-SMT2-N-64-50 GMX-SMT2-S6-88 GMX-SMT4-N-88 GPX-2-64 GRT1-BT1-5 GSGX-N-2-88 GSX-NS2-88-3.05 GSX-NS2-88-3.05-50 GSX-NS-88-3.05-30 GSX-NS-88-3.05-30 GSX-NS-88-3.05-50 GSX-NS-88-3.05-30 GSX-NS-88-3.05-