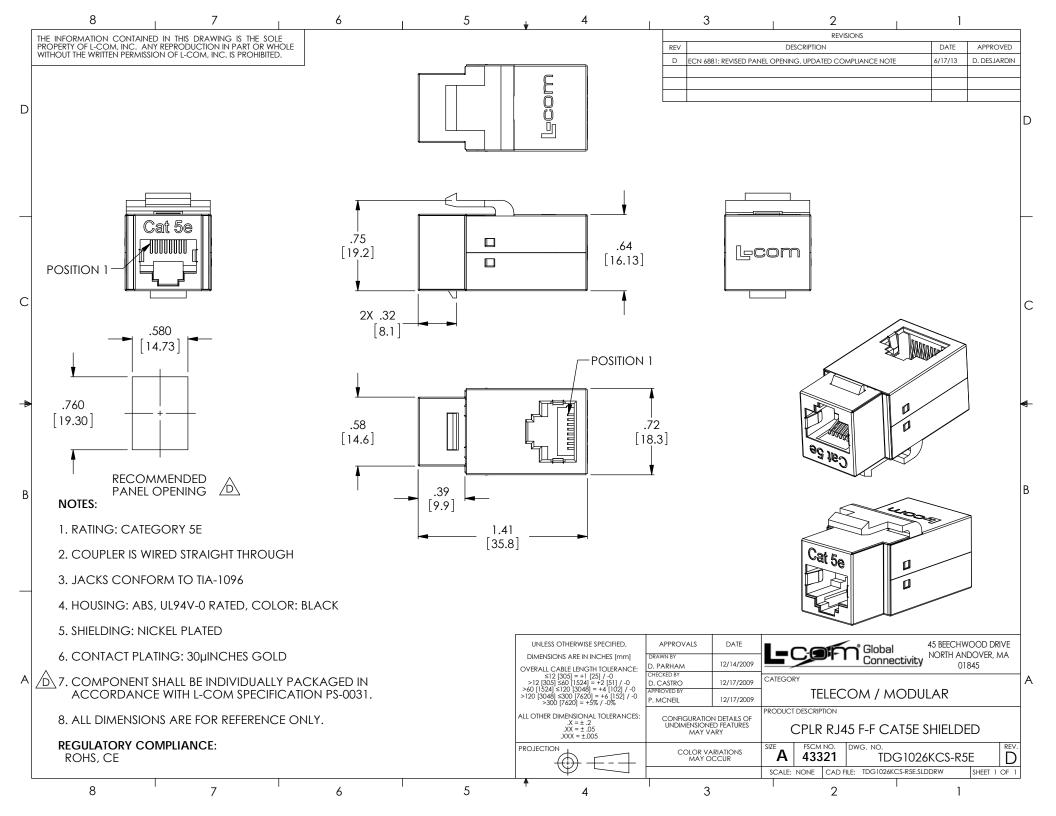

## **X-ON Electronics**

Largest Supplier of Electrical and Electronic Components

Click to view similar products for Modular Connectors / Ethernet Connectors category:

Click to view products by L-Com manufacturer:

Other Similar products are found below :

 RJE231881317T
 MP1010RX-1000
 MP44RX-1000
 GAX-3-66
 GAX-8-62
 93606-0253
 GD-A-44
 GDCX-PA-66-50
 GDCX-PN-64
 GDCX-PN-64

 PN-66
 GDCX-PN-66-50
 GDLX-A-66
 GDLX-A-88
 GDLX-N-66
 GDLX-S-88K
 GDTX-S-88-50
 GDX-PA-1010
 GLX-N-1010M-BLK

 GLX-N-44M
 GLX-S-88M-BLK
 GMX-N-1010
 GMX-S-1010
 GMX-S-66
 GMX-SMT2-N-1010
 GMX-SMT2-N-64-50
 GMX-SMT2-S6-88

 GMX-SMT4-N-88
 GPX-2-64
 GRT1-BT1-5
 GSGX-N-2-88
 GSX-NS2-88-3.05
 GSX-NS2-88-3.05-50
 GSX-NS-88-3.05-30
 GSX-NS-88-3.05-30

 3.05-50
 GSX-NS-88-3.68
 1-1775629-2
 GWLX-S-88-GR
 GWLX-S9-88-Y