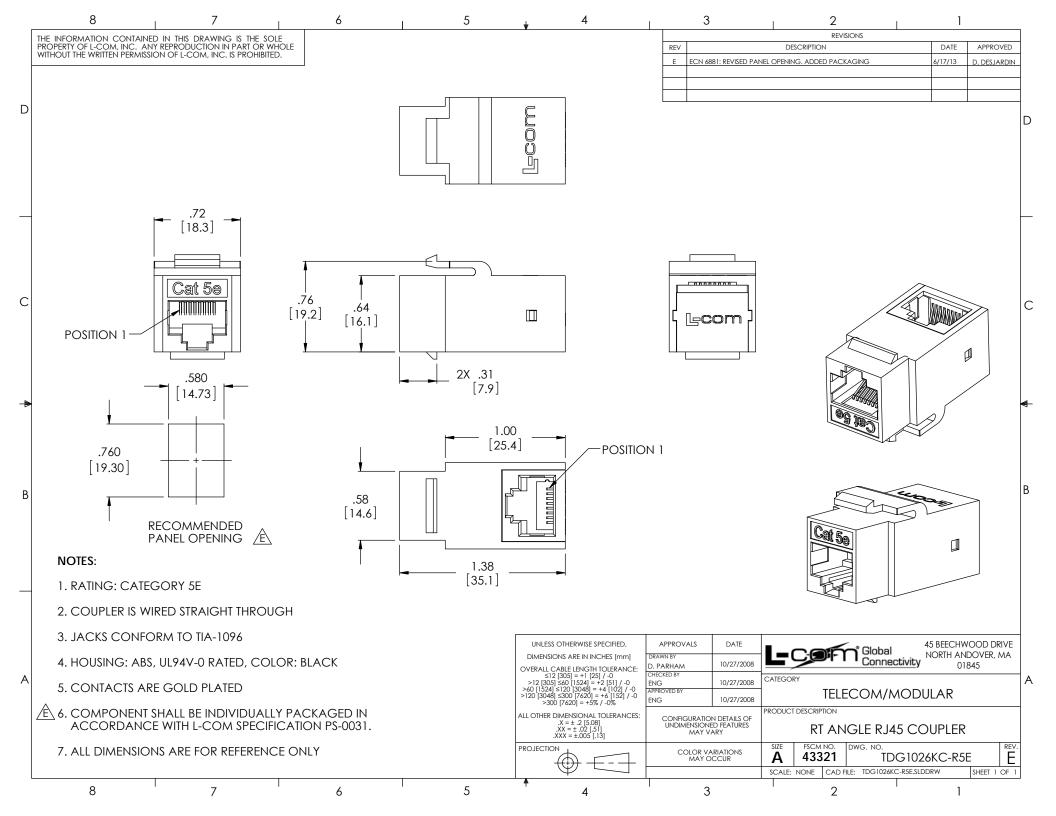

## **X-ON Electronics**

Largest Supplier of Electrical and Electronic Components

Click to view similar products for Modular Connectors / Ethernet Connectors category:

Click to view products by L-Com manufacturer:

Other Similar products are found below :

 RJE231881317T
 MP1010RX-1000
 MP44RX-1000
 GAX-3-66
 GAX-8-62
 93606-0253
 GD-A-44
 GDCX-PA-66-50
 GDCX-PN-64
 GDCX-PN-64

 PN-66
 GDCX-PN-66-50
 GDLX-A-66
 GDLX-A-88
 GDLX-N-66
 GDLX-S-88K
 GDTX-S-88-50
 GDX-PA-1010
 GLX-N-1010M-BLK

 GLX-N-44M
 GLX-S-88M-BLK
 GMX-N-1010
 GMX-S-1010
 GMX-S-66
 GMX-SMT2-N-1010
 GMX-SMT2-N-64-50
 GMX-SMT2-S6-88

 GMX-SMT4-N-88
 GPX-2-64
 GRT1-BT1-5
 GSGX-N-2-88
 GSX-NS2-88-3.05
 GSX-NS2-88-3.05-50
 GSX-NS-88-3.05-30
 GSX-NS-88-3.05-30

 3.05-50
 GSX-NS-88-3.68
 1-1775629-2
 GWLX-S-88-GR
 GWLX-S9-88-Y