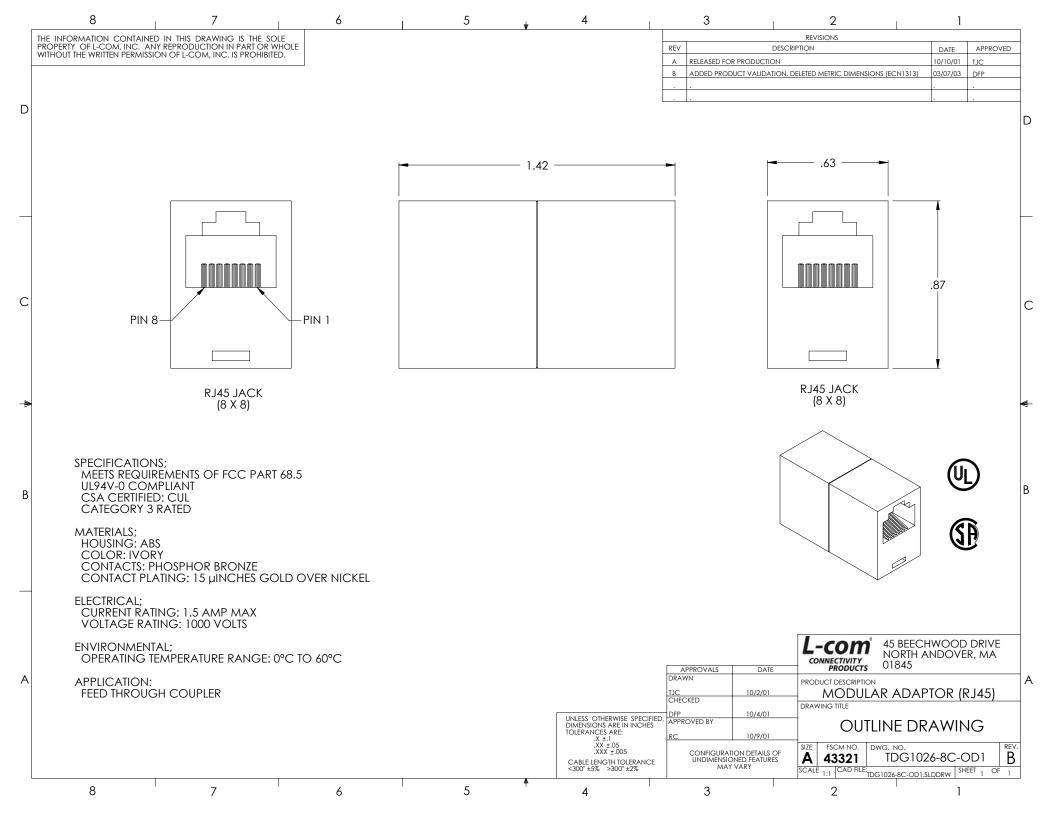

## **X-ON Electronics**

Largest Supplier of Electrical and Electronic Components

Click to view similar products for Modular Connectors / Ethernet Connectors category:

Click to view products by L-Com manufacturer:

Other Similar products are found below :

 RJE231881317T
 MP1010RX-1000
 MP44RX-1000
 GAX-3-66
 GAX-8-62
 93606-0253
 GD-A-44
 GDCX-PA-66-50
 GDCX-PN-64
 GDCX-PN-64

 PN-66
 GDCX-PN-66-50
 GDLX-A-66
 GDLX-A-88
 GDLX-N-66
 GDLX-S-88K
 GDTX-S-88-50
 GDX-PA-1010
 GLX-N-1010M-BLK

 GLX-N-44M
 GLX-S-88M-BLK
 GMX-N-1010
 GMX-S-1010
 GMX-S-66
 GMX-SMT2-N-1010
 GMX-SMT2-N-64-50
 GMX-SMT2-S6-88

 GMX-SMT4-N-88
 GPX-2-64
 GRT1-BT1-5
 GSGX-N-2-88
 GSX-NS2-88-3.05
 GSX-NS2-88-3.05-50
 GSX-NS-88-3.05-30
 GSX-NS-88-3.05-30

 3.05-50
 GSX-NS-88-3.68
 1-1775629-2
 GWLX-S-88-GR
 GWLX-S9-88-Y