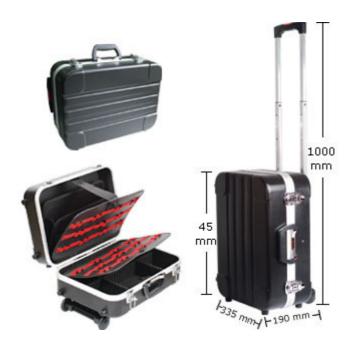

## TC-311, Heavy-duty ABS cases with wheels and telescoping handle

[Tool Case]

- Heavy-duty black scuff resistant molded ABS thermoplastic forms the tough shell of this case. Extruded
  alumium rim, drawbolt key locks and strong molded handle.
  - · Rotationally molded heavy-duty polythylene shell.
  - · Locking telescoping handle extends to 1000mm.
    - · Loading capacity: 12kg