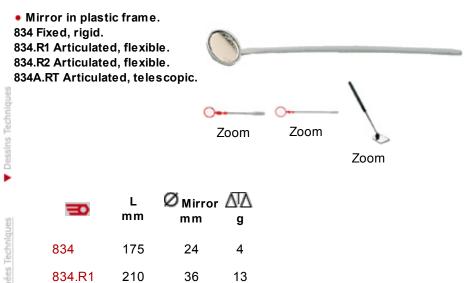

40

48

55

44

834.R2

360

834A.RT 210-700

www.facomtools.com.cn/pro/Inspectionmirrorsen.htm