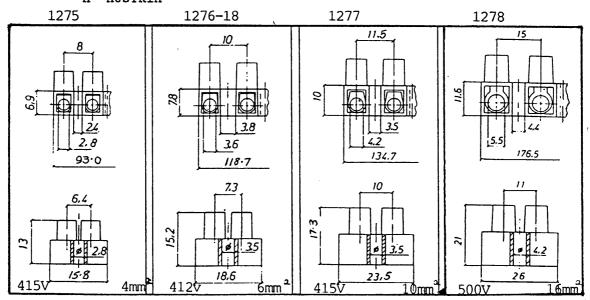

## SELF EXTINGUISHING GRADE POLYETHYLENE

TERMINAL BLOCK IN SELF EXTINGUISHING GRADE WHITE POLYETHYLENE WITH FLAT BASES SUITABLE FOR WORKING TEMPERATURES OF UP TO 80°C. TERMINAL INSERTS ARE BRASS WITH CHROMATED FLAT ENDED CAPTIVATED SCREWS. FLEXIBLE AND EASILY CUT TO REQUIRED NUMBER OF POLES.

SUBJECT TO SPECIAL ORDER QUANTITIES, THESE TERMINAL BLOCKS CAN ALSO BE SUPPLIED IN COLOURS, YELLOW, GREEN, VIOLET, BLUE, GREY, RED, BLACK - PLEASE ENQUIRE.

| CAT REF | AMPS | SCREW | LENGTH | WIDTH | HEIGHT | CABLE HOLE | FIXING CENTRES |
|---------|------|-------|--------|-------|--------|------------|----------------|
| 1275    | • 6  | 2.5   | 93.0   | 15.8  | 13     | 2.8        | 8              |
| 1276-18 | 10   | 3     | 118.7  | 18.6  | 15.2   | 3.6        | 10             |
| 1277    | 16   | 3.5   | 134.7  | 23.5  | 17.3   | 4.2        | 11.5           |
| 1278    | 32   | 4     | 176.5  | 26    | 21     | 5.5        | 15             |

MAX VOLTS

MAX CABLE