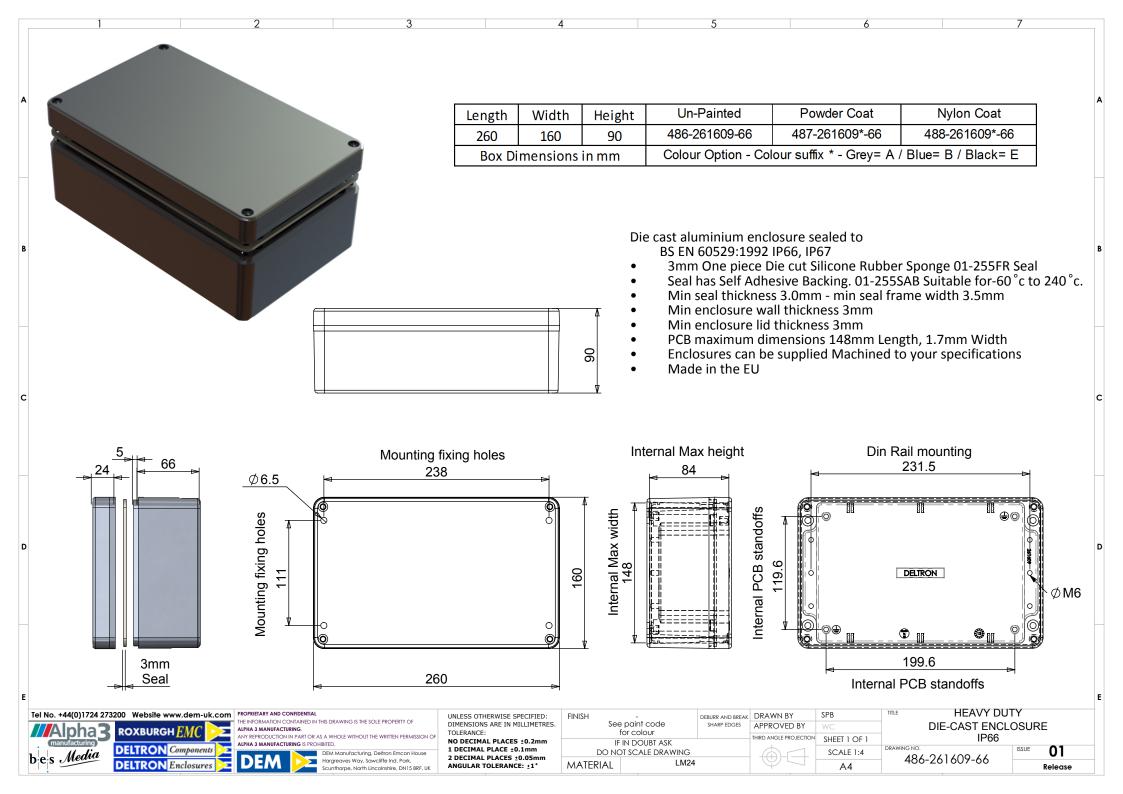

## **X-ON Electronics**

Largest Supplier of Electrical and Electronic Components

Click to view similar products for deltron manufacturer:

Other Similar products are found below:

610-0700 651-0800 342-0000 W127G 066541F 066542D W205C W106C 611-0700 717-0400 456-0020 460-0070 479-0020-5 486
121209-66 480-C010 490-170805E-68 459-0080 459-0140 590-0700 MDU14S 4MP2616 461-0050 571-0400-01 480-C040 462-0020E

4DR3522 487-261612E-66 486-261609-68 466-0050 356-0200 702-0500 711-0500 552-0600 WHT 800-0400 487-261609E-66 487
221209E-68 462-0040A 461-0070 456-0030 461-0070E 490-040503A-68 486-S68-2616 4ELM6 483-0100 483-0030 480-0010 466-0150 456-0120 455-0020 461-0030