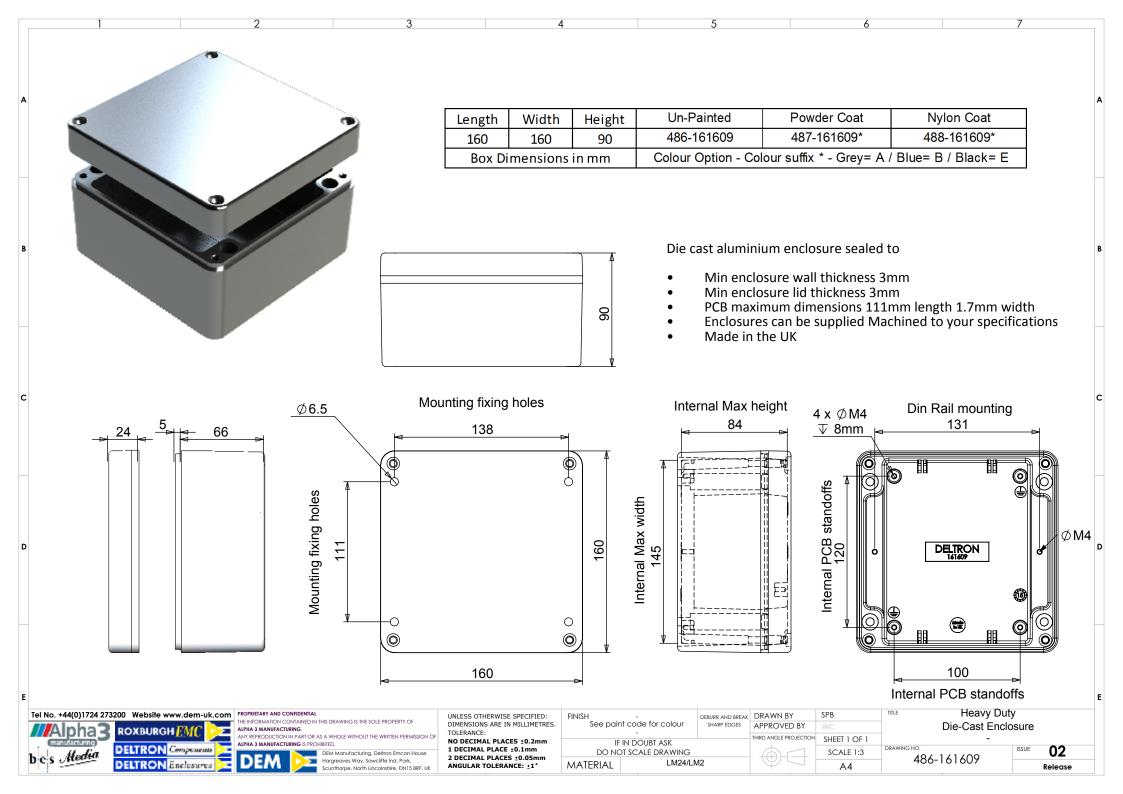

## **X-ON Electronics**

Largest Supplier of Electrical and Electronic Components

Click to view similar products for deltron manufacturer:

Other Similar products are found below:

610-0700 651-0800 342-0000 W127G 066541F 066542D W205C W106C 611-0700 717-0400 456-0020 460-0070 479-0020-5 486
121209-66 480-C010 490-170805E-68 459-0080 459-0140 590-0700 MDU14S 4MP2616 461-0050 571-0400-01 480-C040 462-0020E

4DR3522 487-261612E-66 486-261609-68 466-0050 356-0200 702-0500 711-0500 552-0600 WHT 800-0400 487-261609E-66 487
221209E-68 462-0040A 461-0070 456-0030 461-0070E 490-040503A-68 486-S68-2616 4ELM6 483-0100 483-0030 480-0010 466-0150 455-0020 461-0030 461-0090