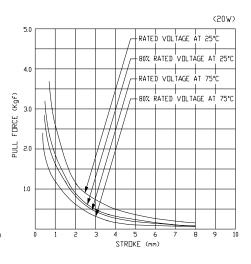

## **GENERAL DESCRIPTION**

DC Pulse Operated Magnet maintained for zero power consumption Ideal for low energy applications (i.e. Dry Cells)

| PERFORMANCE |                                                 |                                                                                                                                                                                                                                                                                                                                                     |
|-------------|-------------------------------------------------|-----------------------------------------------------------------------------------------------------------------------------------------------------------------------------------------------------------------------------------------------------------------------------------------------------------------------------------------------------|
|             | Item                                            | Specification                                                                                                                                                                                                                                                                                                                                       |
| SAL         | Dielectric Strength                             | 500V RMS 50Hz                                                                                                                                                                                                                                                                                                                                       |
| ELECTRICAL  | Drive details<br>(released by polarity reversal | <ul> <li>(i) DC control 5, 6, 12, 24 &amp; 48V available as standard.</li> <li>(ii) 5, 10, 20 &amp; 30 watt versions available as standard.</li> <li>(iii) Single coil construction.</li> <li>apply +ve on Red to operate and -ve on Red to release.</li> <li>An External force is required to retract the plunger to the open position.</li> </ul> |
| CAL         | Permanent Magnet holding force.                 | 2.2Kgf typical (measured after applying rated voltage at 25 C)                                                                                                                                                                                                                                                                                      |
| MECHANICAL  | Weight                                          | 92g Plunger: 19g                                                                                                                                                                                                                                                                                                                                    |
| MEC         | Operating Temperature                           | -5 C to + 75 C                                                                                                                                                                                                                                                                                                                                      |