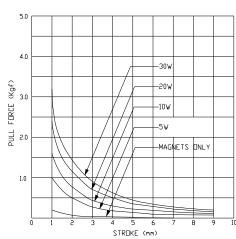

## **GENERAL DESCRIPTION**

DC Pulse Operated Magnet maintained for zero power consumption Ideal for low energy applications (i.e. Dry Cells)

| PERFORMANCE |                                                 |                                                                                                                                                                                                                                                                                                                                                     |
|-------------|-------------------------------------------------|-----------------------------------------------------------------------------------------------------------------------------------------------------------------------------------------------------------------------------------------------------------------------------------------------------------------------------------------------------|
|             | Item                                            | Specification                                                                                                                                                                                                                                                                                                                                       |
| SAL         | Dielectric Strength                             | 500V RMS 50Hz                                                                                                                                                                                                                                                                                                                                       |
| ELECTRICAL  | Drive details<br>(released by polarity reversal | <ul> <li>(i) DC control 5, 6, 12, 24 &amp; 48V available as standard.</li> <li>(ii) 5, 10, 20 &amp; 30 watt versions available as standard.</li> <li>(iii) Single coil construction.</li> <li>apply +ve on Red to operate and -ve on Red to release.</li> <li>An External force is required to retract the plunger to the open position.</li> </ul> |
| CAL         | Permanent Magnet holding force.                 | 2.2Kgf typical (measured after applying rated voltage at 25 C)                                                                                                                                                                                                                                                                                      |
| MECHANICAL  | Weight                                          | 92g Plunger: 19g                                                                                                                                                                                                                                                                                                                                    |
| MEC         | Operating Temperature                           | -5 C to + 75 C                                                                                                                                                                                                                                                                                                                                      |