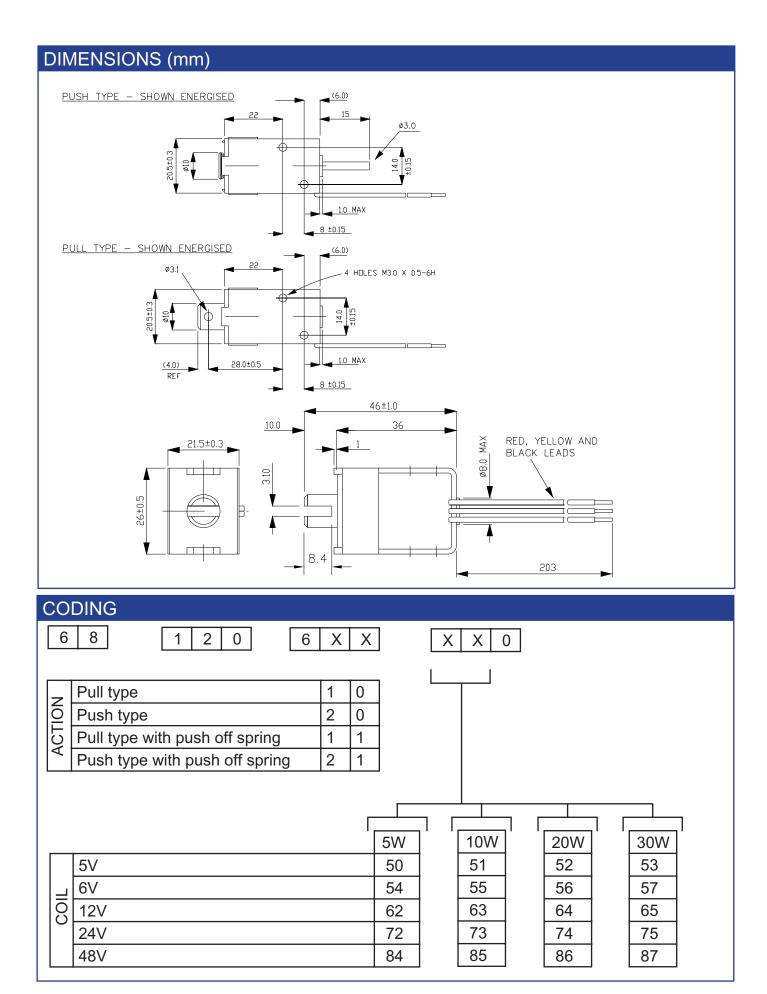

## Series 68 Latching Solenoid

## **GENERAL DESCRIPTION**

DC Pulse Operated Magnet maintained for zero power consumption Ideal for low energy applications (i.e. Dry Cells)

| PERFORMANCE |                                                 |                                                                                                                                                                                                                                                                                                                                                     |
|-------------|-------------------------------------------------|-----------------------------------------------------------------------------------------------------------------------------------------------------------------------------------------------------------------------------------------------------------------------------------------------------------------------------------------------------|
|             | Item                                            | Specification                                                                                                                                                                                                                                                                                                                                       |
| SAL         | Dielectric Strength                             | 500V RMS 50Hz                                                                                                                                                                                                                                                                                                                                       |
| ELECTRICAL  | Drive details<br>(released by polarity reversal | <ul> <li>(i) DC control 5, 6, 12, 24 &amp; 48V available as standard.</li> <li>(ii) 5, 10, 20 &amp; 30 watt versions available as standard.</li> <li>(iii) Single coil construction.</li> <li>apply +ve on Red to operate and -ve on Red to release.</li> <li>An External force is required to retract the plunger to the open position.</li> </ul> |
| CAL         | Permanent Magnet holding force.                 | 2.2Kgf typical (measured after applying rated voltage at 25 C)                                                                                                                                                                                                                                                                                      |
| MECHANICAL  | Weight                                          | 92g Plunger: 19g                                                                                                                                                                                                                                                                                                                                    |
| MEC         | Operating Temperature                           | -5 C to + 75 C                                                                                                                                                                                                                                                                                                                                      |