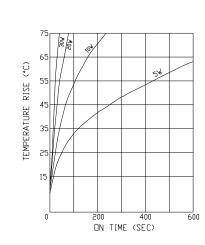

## **GENERAL DESCRIPTION**

DC Pulse Operated Magnet maintained for zero power consumption Ideal for low energy applications (i.e. Dry Cells)

| PERFORMANCE |                                                 |                                                                                                                                                                                                                                                                                                                                                     |
|-------------|-------------------------------------------------|-----------------------------------------------------------------------------------------------------------------------------------------------------------------------------------------------------------------------------------------------------------------------------------------------------------------------------------------------------|
|             | Item                                            | Specification                                                                                                                                                                                                                                                                                                                                       |
| SAL         | Dielectric Strength                             | 500V RMS 50Hz                                                                                                                                                                                                                                                                                                                                       |
| ELECTRICAL  | Drive details<br>(released by polarity reversal | <ul> <li>(i) DC control 5, 6, 12, 24 &amp; 48V available as standard.</li> <li>(ii) 5, 10, 20 &amp; 30 watt versions available as standard.</li> <li>(iii) Single coil construction.</li> <li>apply +ve on Red to operate and -ve on Red to release.</li> <li>An External force is required to retract the plunger to the open position.</li> </ul> |
| CAL         | Permanent Magnet holding force.                 | 2.2Kgf typical (measured after applying rated voltage at 25 C)                                                                                                                                                                                                                                                                                      |
| MECHANICAL  | Weight                                          | 92g Plunger: 19g                                                                                                                                                                                                                                                                                                                                    |
| MEC         | Operating Temperature                           | -5 C to + 75 C                                                                                                                                                                                                                                                                                                                                      |