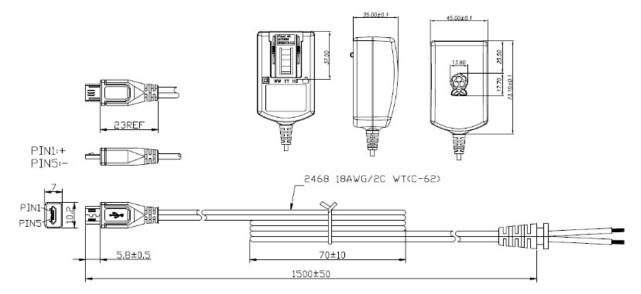

# T5989DV-RS Raspberry Pi Power Supply

| Output               |                                           |
|----------------------|-------------------------------------------|
| Output Voltage       | +5.1Vdc                                   |
| Minimum Load Current | 0A                                        |
| Nominal Load Current | 2.5A                                      |
| Nominal Output Power | 13W                                       |
| Output Regulation    | +/-5%                                     |
| Line Regulation      | +/-2%                                     |
| Ripple & Noise       | 120mVp-p Maximum                          |
| Rise Time            | 100mS Maximum at nominal input            |
| Turn-on Delay        | 3 Seconds Maximum at nominal input        |
| Protection           | Short circuit, over current, over voltage |
| Efficiency           | 80.86%                                    |
| Output Cable         | 1500mm Micro USB B 5 Pin                  |

### Features:

- Official Raspberry Pi Power Supply
- 1.5M Micro USB B Lead
- ErP Level 6 Efficiency Rating
- •50,000 Hour MTBF
- •1 Years Warranty

| Input               |                                     |
|---------------------|-------------------------------------|
| Input Voltage Range | 90-264VAC                           |
| Input Frequency     | 47-63Hz                             |
| Input Current       | 0.5A Max                            |
| Inrush Current      | No damage and IP fuse will not blow |
| AC Inlet            | UK, Euro, Aus & US changeable heads |
| Other               |                                     |
| Dimensions          | 73.2 (L) * 45.1 (W) * 35.1 (H) mm   |
| Weight              | Approx 150g                         |
| Operating Temp.     | 0 °C to 40 °C                       |
| Storage Temp.       | -20 °C to +60 °C                    |
| Opertating Humidity | 20 ~ 85 % RH. Non-Condesning        |
| MTBF                | 50,000 Hours                        |

#### Diagrams