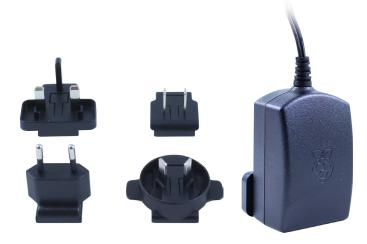

### Features:

- Official Raspberry Pi Power Supply
- 1.5M Micro USB B Lead
- ErP Level 6 Efficiency Rating
- •50,000 Hour MTBF
- •1 Years Warranty

| Input               |                                     |
|---------------------|-------------------------------------|
| Input Voltage Range | 90-264VAC                           |
| Input Frequency     | 47-63Hz                             |
| Input Current       | 0.5A Max                            |
| Inrush Current      | No damage and IP fuse will not blow |
| AC Inlet            | UK, Euro, Aus & US changeable heads |
| Other               |                                     |
| Dimensions          | 73.2 (L) * 45.1 (W) * 35.1 (H) mm   |
| Weight              | Approx 150g                         |
| Operating Temp.     | 0 °C to 40 °C                       |
| Storage Temp.       | -20 °C to +60 °C                    |
| Opertating Humidity | 20 ~ 85 % RH. Non-Condesning        |
| MTBF                | 50,000 Hours                        |

#### STONTRONICS

Chancerygate Business Centre, Cradock Road, Reading, Berkshire, RG2 0AH.

Tel: +44 (0) 118 931 1199 • Fax: +44 (0) 118 931 1145 • Email: info@stontronics.co.uk • Web: www.stontronics.co.uk Please Note: Image shown is representative of entire range. Individual PSU image &/or drawings or data sheets available on request. Stontronics Ltd accepts no responsibility for typographical errors in the production of this leaflet. Product specifications are subject to change without notice.