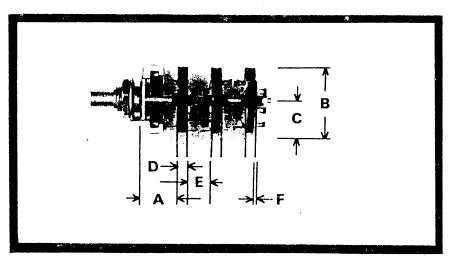

## DIMENSIONS

Α

Mounting face to centre of first pin. Using minimum spacers, all dimensions given are for terminations on the FRONT of the wafer, and are to nominal sizes. Mechanism/wafer type. SL-MA 7.8mm

| nechanismi waren                      | type. SL-MA | ( • Omm |
|---------------------------------------|-------------|---------|
|                                       | MU-MA       | 15.5mm  |
|                                       | A-MA        | 10.7mm  |
| · · · · · · · · · · · · · · · · · · · | MU-MK       | 15.85mm |
|                                       |             |         |

| B | From | top  | of | sta | tor  | to   | bc | ottom | of | p. | с.     | pin | sł | noulder | r    |
|---|------|------|----|-----|------|------|----|-------|----|----|--------|-----|----|---------|------|
|   |      |      |    | Wa  | fer  | type |    | MA    |    |    | 25.9mm |     |    |         |      |
|   |      |      |    |     |      |      |    |       | MK |    |        | 35m | m  |         |      |
| С | From | cent | re | of  | shaf | t    | to | botte | om | of | p.c    | . p | in | should  | ler. |

Wafer typeMA14mmMK19mmDFrom front to rear pin (centre to centre)<br/>Wafer typeMA3.34mm

3.34mm

From rear pin to front pin of subsequent wafer (centre to centre) Wafer type MA (with 0.125" spacer) 7.1mm MK (with 3mm. spacer) 6.68mm

ΜK

**F** Dimension of pins

0.64mm