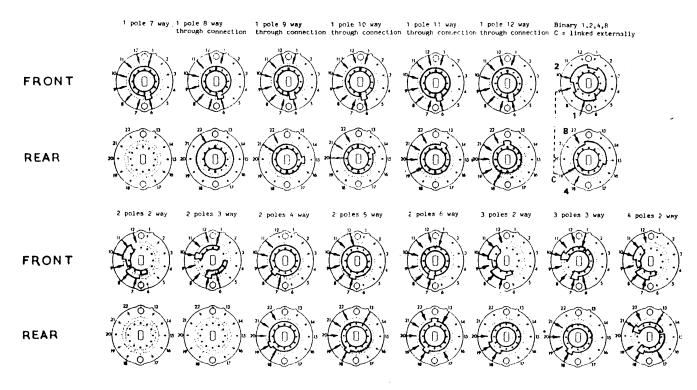

### STANDARD CONTACT ARRANGEMENTS

Position of connector pins in relation to contact arrangement diagrams Connector pins are fitted on the opposite side of the section to the clips.