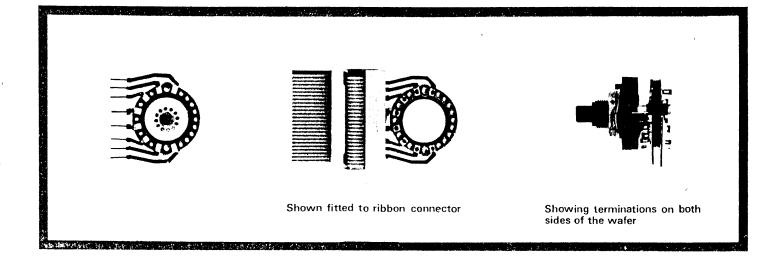

#### **GENERAL INFORMATION**

To conform to the increasing use of printed circuit and ribbon type connectors, these contact frames enable models MA and MK to be used in numerous applications where a cost effective termination system for multi-section rotary wafer switches is required.

### STANDARD CONTACT ARRANGEMENTS

Position of connector pins in relation to contact arrangement diagrams Connector pins are fitted on the opposite side of the section to the clips.