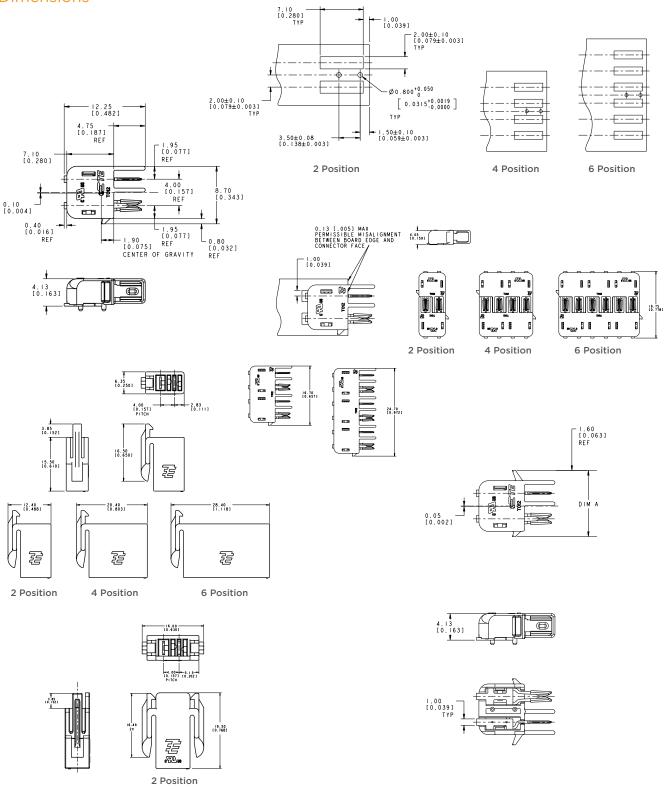

Features  | Positions | Housing Color | TE Part Number     |
|--------|-------------------|-----------|---------------|--------------------|
|        | with Single Latch | 2         | Natural       | <u>2058299-1</u>   |
|        |                   |           | Black         | <u>1-2058299-1</u> |
|        |                   | 4         | Natural       | <u>2058299-2</u>   |
|        |                   |           | Black         | <u>1-2058299-2</u> |
|        |                   | 6         | Natural       | <u>2058299-3</u>   |
|        |                   |           | Black         | <u>1-2058299-3</u> |
| with D | with Dual Latch   | 2         | Natural       | <u>2213709-1</u>   |
|        | with Dual Latch   |           | Black         | <u>1-2213709-1</u> |



### Dimensions



#### te.com

© 2016 TE Connectivity Ltd. Family of Companies. All Rights Reserved. TE, TE Connectivity, and the TE connectivity (logo) are trademarks of the TE Connectivity Ltd. family of companies. Other logos, product and Company names mentioned herein may be trademarks of their respective owners. 1-1773878-4 JN 4/2016 USA: +1 (800) 522-6752 Canada: +1 (905) 475-6222 Mexico: +52 (0) 55-1106-0800 Latin/S. America: +54 (0) 11-4733-2200 Germany: +49 (0) 6251-133-1999 UK: +44 (0) 800-267666 France: +33 (0) 1-3420-8686 The Netherlands: +31 (0) 73-6246-999 China: +86 (0) 400-820-6015



## **X-ON Electronics**

Largest Supplier of Electrical and Electronic Components

Click to view similar products for Lighting Connectors category:

Click to view products by TE Connectivity manufacturer:

Ot