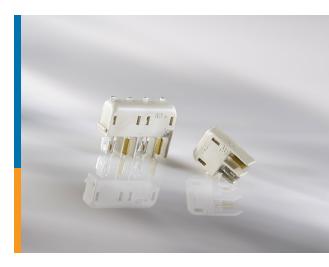

# HERMAPHRODITIC CONNECTORS WITH GOLD PLATING

TE Connectivity (TE) introduces the standard Hermaphroditic Blade and Receptacle connectors with selective gold plating. The gold plated connectors are suitable for harsh environments where moisture and high vibration may be present. The Wire-to-Board connectors are also available that accept select gold-plated contacts and mates to the new part number series of the surface mount Hermaphroditic Blade and Receptacle board to board connectors. The connector provides power to the first LED printed circuit board and between adjacent LED printed circuit boards in a linear lighting fixture.

#### **Key Benefits**

- Available in 2, 4 and 6 positions to connect power, signal and data
- Board to board connectors mate to themselves vertically and horizontally to simplify assembly and service
- Wire to board connectors provide positive latching
- Low profile, flat design with rounded corners eliminate shadowing
- Tape and reel packaged product is compatible with high speed SMT and reflow solder process
- Select gold plating eliminates the potential for fretting corrosion caused by micro motion in harsh LED lighting environments