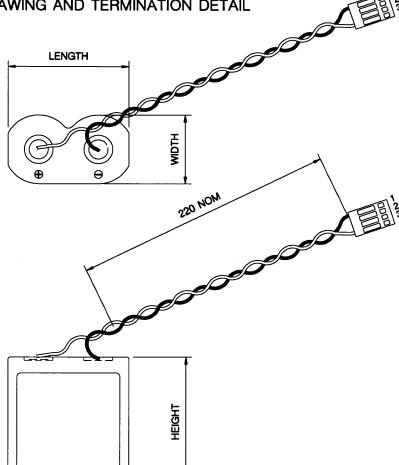

**OUTLINE DRAWING AND TERMINATION DETAIL** 

#### 1. NEGATIVE TERMINAL

- 2. NOT CONNECTED
- 3. POLARIZING KEY
- 4. POSITIVE TERMINAL

SCHEMATIC WIRING **DIAGRAM** 

A.. T32/8AA cell

R.. 15KΩ1/4 Watt resistor

D. 75mA Diode IN4148

CROMPTON ETERNACELL LTD, RIVER DRIVE, SOUTH SHIELDS, ENGLAND, Tel (0191 456 1451) Fax (0191 456 6383) Certificate No. FM30836