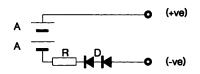

#### 1. NEGATIVE TERMINAL

- 2. NOT CONNECTED
- 3. POLARIZING KEY
- 4. POSITIVE TERMINAL

SCHEMATIC WIRING **DIAGRAM** 

A.. T32/8AA cell

R.. 15KΩ1/4 Watt resistor

D. 75mA Diode IN4148

CROMPTON ETERNACELL LTD, RIVER DRIVE, SOUTH SHIELDS, ENGLAND, Tel (0191 456 1451) Fax (0191 456 6383) Certificate No. FM30836