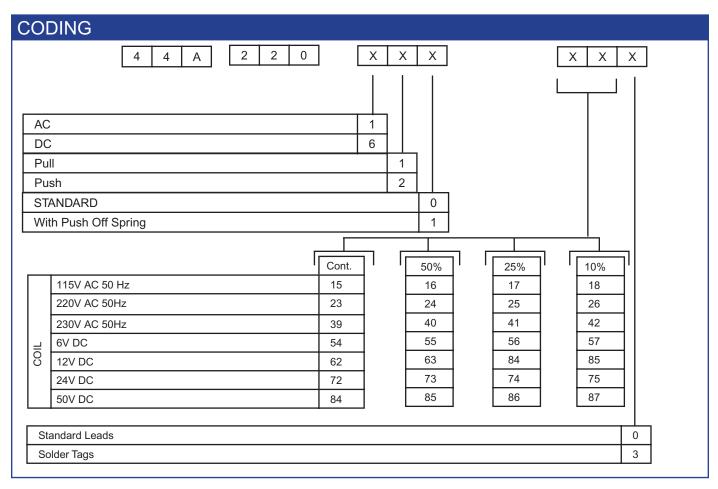

## **GENERAL DESCRIPTION**

AC & DC types

Pull & thrust versions

Shading ring for quiet AC operation

| PERFORMANCE |                                                     |                                                                                                                                                                                                                                                                                                                                                     |  |  |  |  |  |  |
|-------------|-----------------------------------------------------|-----------------------------------------------------------------------------------------------------------------------------------------------------------------------------------------------------------------------------------------------------------------------------------------------------------------------------------------------------|--|--|--|--|--|--|
|             | Item                                                | Specification                                                                                                                                                                                                                                                                                                                                       |  |  |  |  |  |  |
| ;AL         | Maximum Ontime                                      | See table below                                                                                                                                                                                                                                                                                                                                     |  |  |  |  |  |  |
| ECTRICAL    | Closed power<br>(continuous rating)                 | AC: 4.3VA DC: 3.0W                                                                                                                                                                                                                                                                                                                                  |  |  |  |  |  |  |
| ELE         | Maximum permissible voltage                         | 240V                                                                                                                                                                                                                                                                                                                                                |  |  |  |  |  |  |
|             | Dielectric Strength                                 | 1500V RMS 50Hz                                                                                                                                                                                                                                                                                                                                      |  |  |  |  |  |  |
|             | Insulation                                          | All coils tested to frame at 1500V RMS 50Hz                                                                                                                                                                                                                                                                                                         |  |  |  |  |  |  |
| MECHANICAL  | Weight<br>Ambient temperature<br>Force/Stroke curve | 47.5g Plunger: 8.5g<br>The information given on this page is based on room temperature<br>of 20 C allowing for a nominal 75 C temperature rise in coil.<br>These force curves show average performance only. In addittion to<br>normal manufacturing tolerances, deviations can be expected at<br>some voltages due to the coil winding tolerances. |  |  |  |  |  |  |