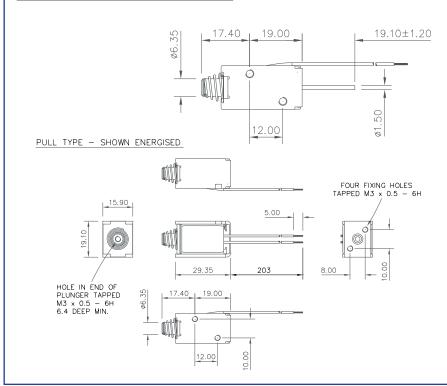

## **DIMENSIONS (mm)**

PUSH TYPE - SHOWN ENERGISED

BLP products are designed, manufactured and tested to ISO 9001 quality standards.

BLP Reserve the right to change without prior notice the information contained in this leaflet.