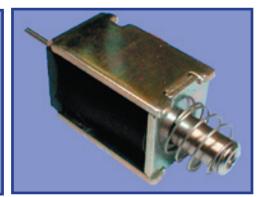

## **GENERAL DESCRIPTION**

AC & DC types

Pull & thrust versions

Shading ring for quiet AC operation

| PERFORMANCE |                                                     |                                                                                                                                                                                                                                                                                                                                                     |  |  |  |  |  |  |
|-------------|-----------------------------------------------------|-----------------------------------------------------------------------------------------------------------------------------------------------------------------------------------------------------------------------------------------------------------------------------------------------------------------------------------------------------|--|--|--|--|--|--|
|             | Item                                                | Specification                                                                                                                                                                                                                                                                                                                                       |  |  |  |  |  |  |
| ;AL         | Maximum Ontime                                      | See table below                                                                                                                                                                                                                                                                                                                                     |  |  |  |  |  |  |
| ECTRICAL    | Closed power<br>(continuous rating)                 | AC: 4.3VA DC: 3.0W                                                                                                                                                                                                                                                                                                                                  |  |  |  |  |  |  |
| ELE         | Maximum permissible voltage                         | 240V                                                                                                                                                                                                                                                                                                                                                |  |  |  |  |  |  |
|             | Dielectric Strength                                 | 1500V RMS 50Hz                                                                                                                                                                                                                                                                                                                                      |  |  |  |  |  |  |
|             | Insulation                                          | All coils tested to frame at 1500V RMS 50Hz                                                                                                                                                                                                                                                                                                         |  |  |  |  |  |  |
| MECHANICAL  | Weight<br>Ambient temperature<br>Force/Stroke curve | 47.5g Plunger: 8.5g<br>The information given on this page is based on room temperature<br>of 20 C allowing for a nominal 75 C temperature rise in coil.<br>These force curves show average performance only. In addittion to<br>normal manufacturing tolerances, deviations can be expected at<br>some voltages due to the coil winding tolerances. |  |  |  |  |  |  |