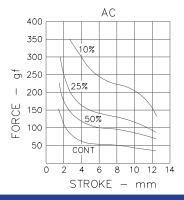

## FORCE/STROKE CURVES & ON TIME

### MAXIMUM ON TIME

|    | 10%     |             | 25%     |              | 50%     |               |  |  |
|----|---------|-------------|---------|--------------|---------|---------------|--|--|
|    | 1 cycle | Cont. cycle | 1 cycle | Cont cycling | 1 cycle | Cont. cycling |  |  |
| AC | 10 sec  | 6 sec       | 45 sec  | 30 sec       | 2.5 min | 1.5 min       |  |  |
| DC | 20 sec  | 13 sec      | 45 sec  | 30 sec       | 2.0 min | 1.5 min       |  |  |