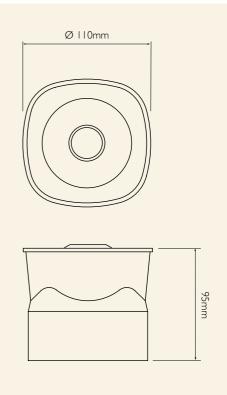

## Specification

| Voltage      | 9 - 28Vdc                                                |
|--------------|----------------------------------------------------------|
| Current      | 240mA at 24Vdc                                           |
| Sound Output | 4dB(A) at 24Vdc (tone 3)<br>  20 dB(A) at 24Vdc (tone 6) |
| Temperature  | - 25°C to + 55°C                                         |
| Construction | ABS                                                      |
| IP Rating    | IP42                                                     |
| Weight       | 0.58Kg                                                   |
| Tones        | 32                                                       |
| Colours      | Red or White                                             |