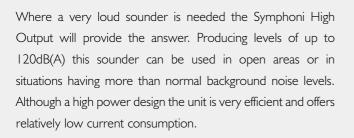

## SYMPHONI HO

- VERY HIGH OUTPUT
- AUTOMATIC SYNCHRONISATION
- SWITCH SELECTABLE TONES
- VOLUME CONTROL
- SECOND TONE FOR TWO STAGE ALARMS
- LOCKABLE BASE

## Specification

| Voltage      | 9 - 28Vdc                                                |
|--------------|----------------------------------------------------------|
| Current      | 240mA at 24Vdc                                           |
| Sound Output | 4dB(A) at 24Vdc (tone 3)<br>  20 dB(A) at 24Vdc (tone 6) |
| Temperature  | - 25°C to + 55°C                                         |
| Construction | ABS                                                      |
| IP Rating    | IP42                                                     |
| Weight       | 0.58Kg                                                   |
| Tones        | 32                                                       |
| Colours      | Red or White                                             |