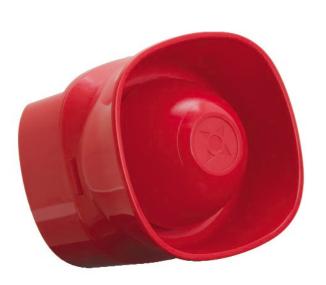

## SYMPHONI HO

- VERY HIGH OUTPUT
- AUTOMATIC SYNCHRONISATION
- SWITCH SELECTABLE TONES
- VOLUME CONTROL
- SECOND TONE FOR TWO STAGE ALARMS
- LOCKABLE BASE