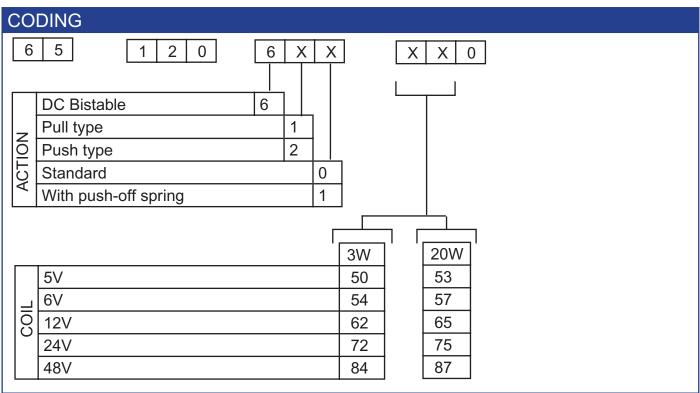

#### **GENERAL DESCRIPTION**

Miniature DC Pulse Operated Magnet maintained for zero power consumption Ideal for low energy applications (i.e. Dry Cells)

| PERFORMANCE |                                                 |                                                                                                                                                                                                                                                                                                                                                                                                      |
|-------------|-------------------------------------------------|------------------------------------------------------------------------------------------------------------------------------------------------------------------------------------------------------------------------------------------------------------------------------------------------------------------------------------------------------------------------------------------------------|
|             | Item                                            | Specification                                                                                                                                                                                                                                                                                                                                                                                        |
|             | Dielectric Strength                             | 500V RMS 50Hz                                                                                                                                                                                                                                                                                                                                                                                        |
| ELECTRICAL  | Drive details<br>(released by polarity reversal | <ul> <li>(i) DC control 5, 6, 12, 24 &amp; 48V available as standard.</li> <li>(ii) 3 &amp; 20 watt versions available as standard.</li> <li>Max pulse duration shown in fig. 1.</li> <li>(iii) Single coil construction. <ul> <li>apply +ve on Red to operate and -ve on Red to release.</li> <li>An External force is required to retract the plunger to the open position.</li> </ul> </li> </ul> |
| MECHANICAL  | Permanent Magnet holding force.                 | 0.3Kgf typical (measured after applying rated voltage at 25 C)                                                                                                                                                                                                                                                                                                                                       |
| HAN         | Weight                                          | 16g Plunger: 3g                                                                                                                                                                                                                                                                                                                                                                                      |
| MEC         | Operating Temperature                           | -5 C to + 55 C                                                                                                                                                                                                                                                                                                                                                                                       |