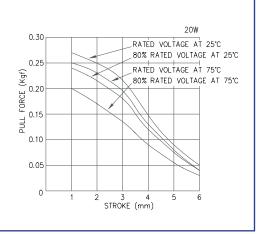

### FORCE/STROKE CURVES & ON TIME

BLP products are designed, manufactured and tested to ISO 9001 quality standards.

BLP Reserve the right to change without prior notice the information contained in this leaflet.