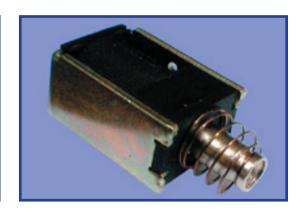

#### **GENERAL DESCRIPTION**

Miniature DC Pulse Operated Magnet maintained for zero power consumption Ideal for low energy applications (i.e. Dry Cells)

| PERFORMANCE |                                                 |                                                                                                                                                                                                                                                                                                                                                                                                      |
|-------------|-------------------------------------------------|------------------------------------------------------------------------------------------------------------------------------------------------------------------------------------------------------------------------------------------------------------------------------------------------------------------------------------------------------------------------------------------------------|
|             | Item                                            | Specification                                                                                                                                                                                                                                                                                                                                                                                        |
|             | Dielectric Strength                             | 500V RMS 50Hz                                                                                                                                                                                                                                                                                                                                                                                        |
| ELECTRICAL  | Drive details<br>(released by polarity reversal | <ul> <li>(i) DC control 5, 6, 12, 24 &amp; 48V available as standard.</li> <li>(ii) 3 &amp; 20 watt versions available as standard.</li> <li>Max pulse duration shown in fig. 1.</li> <li>(iii) Single coil construction. <ul> <li>apply +ve on Red to operate and -ve on Red to release.</li> <li>An External force is required to retract the plunger to the open position.</li> </ul> </li> </ul> |
| MECHANICAL  | Permanent Magnet holding force.                 | 0.3Kgf typical (measured after applying rated voltage at 25 C)                                                                                                                                                                                                                                                                                                                                       |
| HAN         | Weight                                          | 16g Plunger: 3g                                                                                                                                                                                                                                                                                                                                                                                      |
| MEC         | Operating Temperature                           | -5 C to + 55 C                                                                                                                                                                                                                                                                                                                                                                                       |