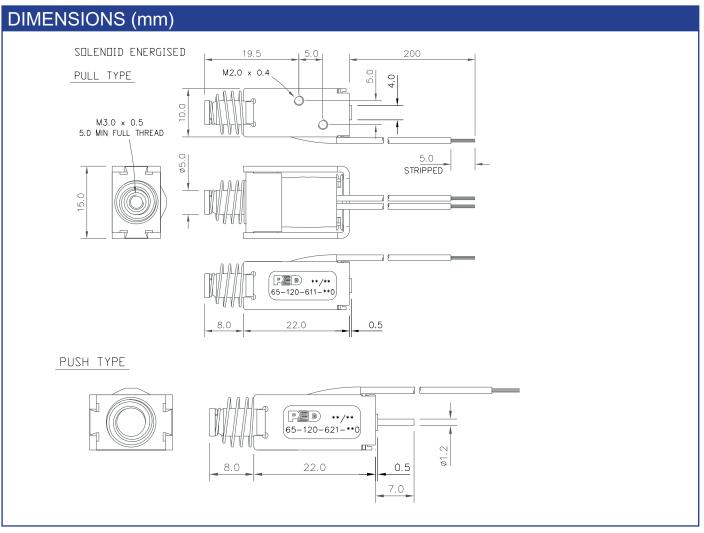

#### **GENERAL DESCRIPTION**

Miniature DC Pulse Operated Magnet maintained for zero power consumption Ideal for low energy applications (i.e. Dry Cells)

| PERFORMANCE |                                                 |                                                                                                                                                                                                                                                                                                                                                                                                      |
|-------------|-------------------------------------------------|------------------------------------------------------------------------------------------------------------------------------------------------------------------------------------------------------------------------------------------------------------------------------------------------------------------------------------------------------------------------------------------------------|
|             | Item                                            | Specification                                                                                                                                                                                                                                                                                                                                                                                        |
|             | Dielectric Strength                             | 500V RMS 50Hz                                                                                                                                                                                                                                                                                                                                                                                        |
| ELECTRICAL  | Drive details<br>(released by polarity reversal | <ul> <li>(i) DC control 5, 6, 12, 24 &amp; 48V available as standard.</li> <li>(ii) 3 &amp; 20 watt versions available as standard.</li> <li>Max pulse duration shown in fig. 1.</li> <li>(iii) Single coil construction. <ul> <li>apply +ve on Red to operate and -ve on Red to release.</li> <li>An External force is required to retract the plunger to the open position.</li> </ul> </li> </ul> |
| MECHANICAL  | Permanent Magnet holding force.                 | 0.3Kgf typical (measured after applying rated voltage at 25 C)                                                                                                                                                                                                                                                                                                                                       |
| HAN         | Weight                                          | 16g Plunger: 3g                                                                                                                                                                                                                                                                                                                                                                                      |
| MEC         | Operating Temperature                           | -5 C to + 55 C                                                                                                                                                                                                                                                                                                                                                                                       |