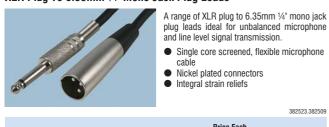

## XLR Plug To 6.35mm 1/4" Mono Jack Plug Leads

382523.382509

|        |            | Price Each |
|--------|------------|------------|
| Length | Order Code |            |
| 1m     | 862-9463   |            |
| 3m     | 862-9471   |            |
| 5m     | 862-9480   |            |
| 10m    | 862-9498   |            |
|        |            |            |