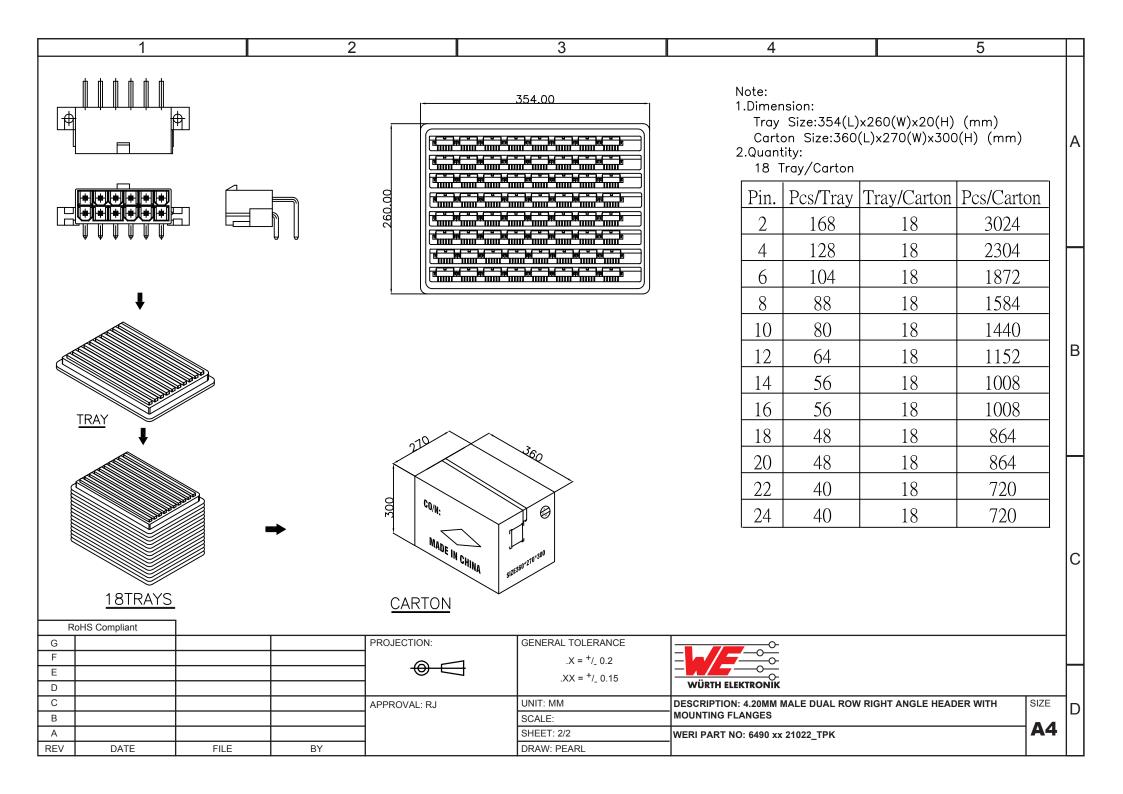

## **X-ON Electronics**

Largest Supplier of Electrical and Electronic Components

Click to view similar products for wurth manufacturer:

Other Similar products are found below:

687001 744741101 750314624 750341638 31402 686626050001 744741471 744772681 744777 749119950 750312504 890334025009

IC-744885 875115350002 865230143004 600690282801 178050601 615008138221 750311898 744999 7446823003 7446323004 744028

66201621822 7446221012 744720 760895431 760895651 662006236022 64900621822 418117270910 890334026014 744839208072

744762A/RFI 74651174R 744838180160 885300 750310346 861011384014 750817018 33008 3020903 885342 2603019321001

2603019021001 2606039021001 2608019324001 2607019213001 2605039241001 2605049281001