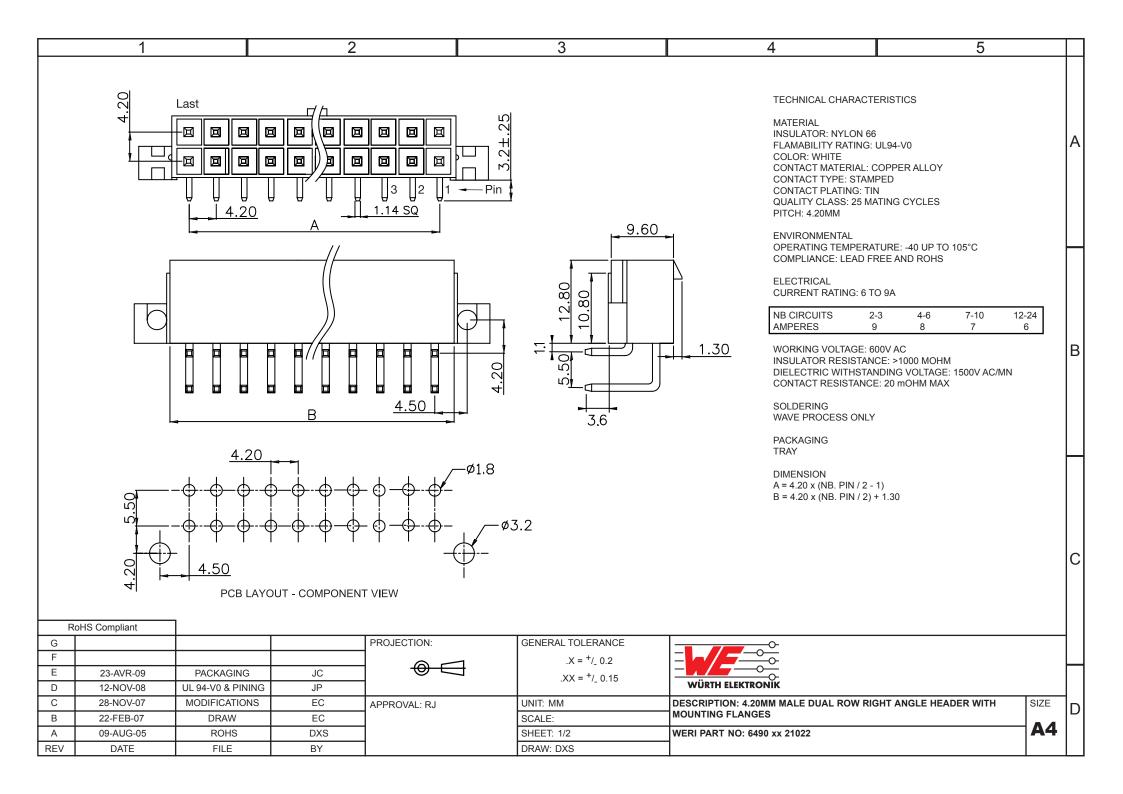

## **X-ON Electronics**

Largest Supplier of Electrical and Electronic Components

Click to view similar products for wurth manufacturer:

Other Similar products are found below:

687001 744741101 750314624 750341638 31402 686626050001 744741471 744772681 744777 749119950 750312504 890334025009

IC-744885 875115350002 865230143004 600690282801 178050601 615008138221 750311898 744999 7446823003 7446323004 744028

66201621822 7446221012 744720 760895431 760895651 662006236022 64900621822 418117270910 890334026014 744839208072

744762A/RFI 74651174R 744838180160 885300 750310346 861011384014 750817018 33008 3020903 885342 2603019321001

2603019021001 2606039021001 2608019324001 2607019213001 2605039241001 2605049281001