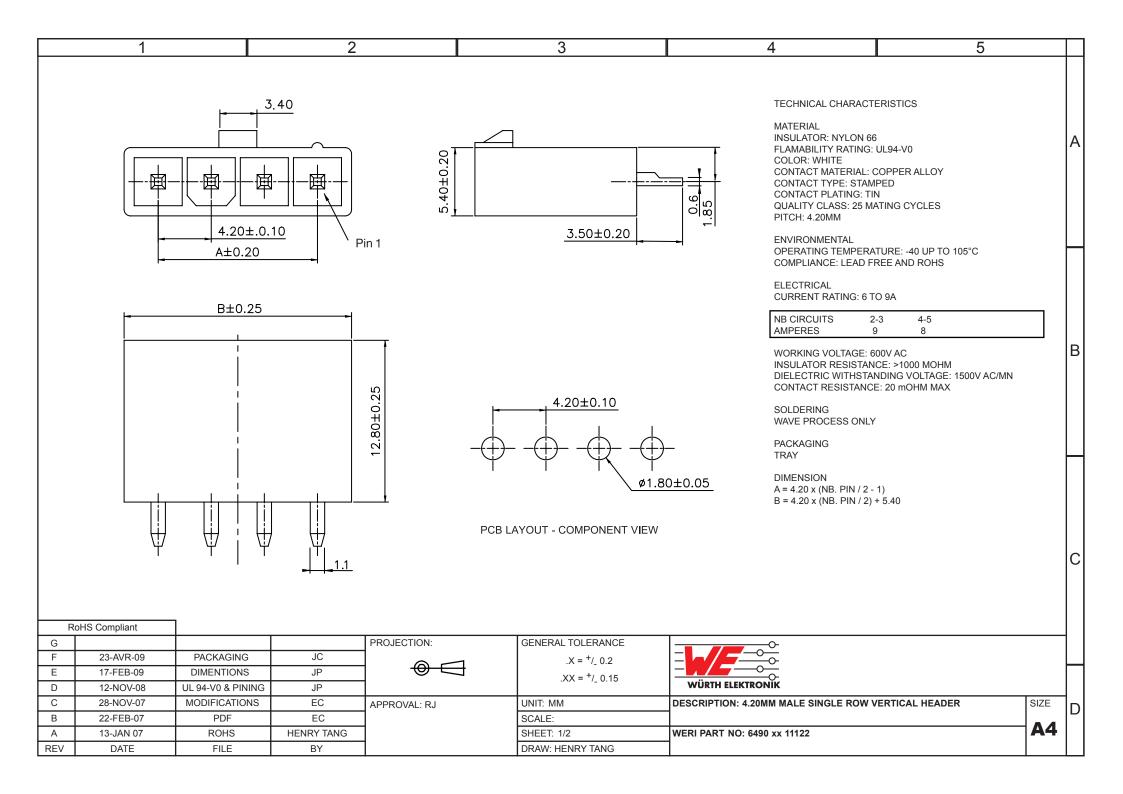

## **X-ON Electronics**

Largest Supplier of Electrical and Electronic Components

Click to view similar products for wurth manufacturer:

Other Similar products are found below:

687001 744741101 750314624 750341638 31402 686626050001 744741471 744772681 744777 749119950 750312504 890334025009

IC-744885 875115350002 865230143004 600690282801 178050601 615008138221 750311898 744999 7446823003 7446323004 744028

66201621822 7446221012 744720 760895431 760895651 662006236022 64900621822 418117270910 890334026014 744839208072

744762A/RFI 74651174R 744838180160 885300 750310346 861011384014 750817018 33008 3020903 885342 2603019321001

2603019021001 2606039021001 2608019324001 2607019213001 2605039241001 2605049281001