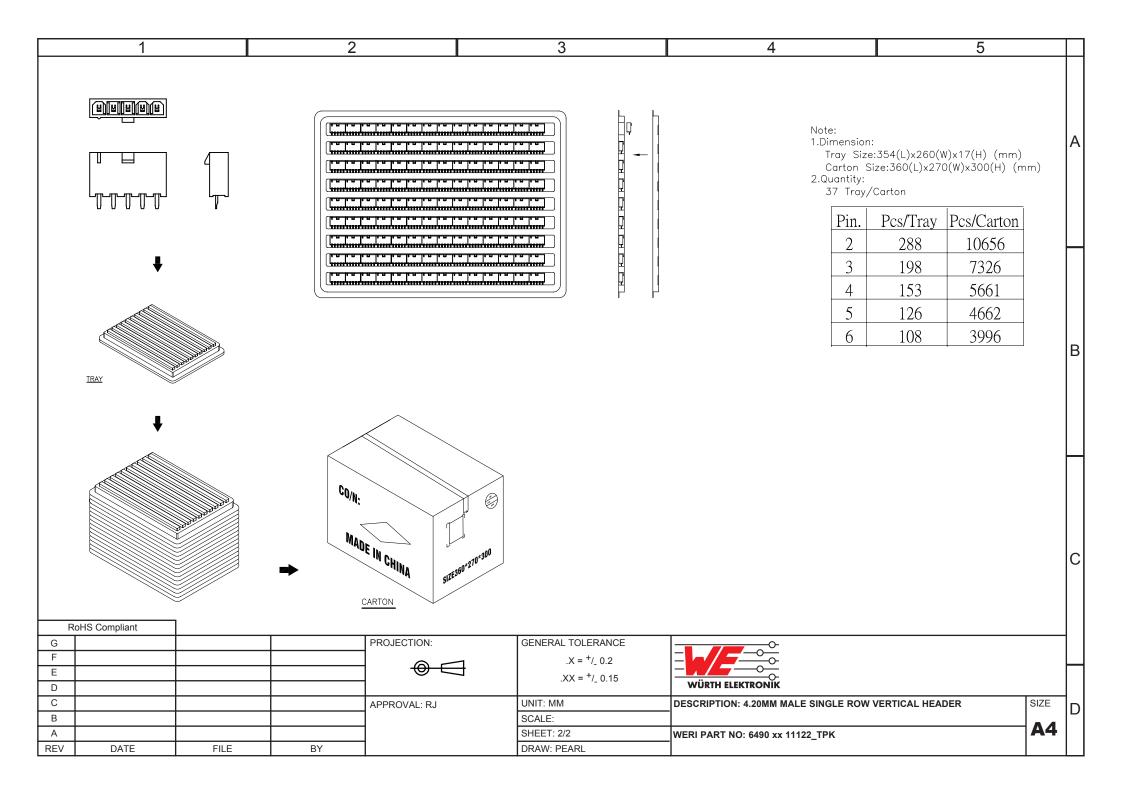

## **X-ON Electronics**

Largest Supplier of Electrical and Electronic Components

Click to view similar products for wurth manufacturer:

Other Similar products are found below:

687001 744741101 750314624 750341638 31402 686626050001 744741471 744772681 744777 749119950 750312504 890334025009

IC-744885 875115350002 865230143004 600690282801 178050601 615008138221 750311898 744999 7446823003 7446323004 744028

66201621822 7446221012 744720 760895431 760895651 662006236022 64900621822 418117270910 890334026014 744839208072

744762A/RFI 74651174R 744838180160 885300 750310346 861011384014 750817018 33008 3020903 885342 2603019321001

2603019021001 2606039021001 2608019324001 2607019213001 2605039241001 2605049281001