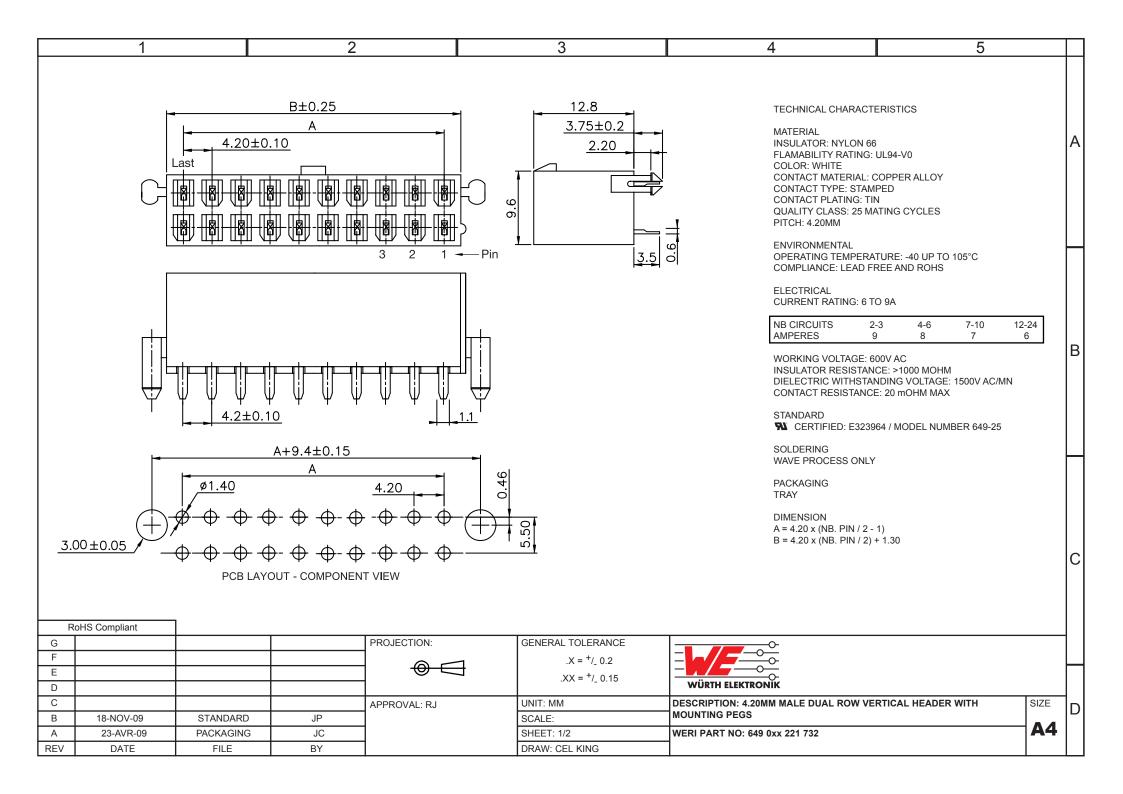

## **X-ON Electronics**

Largest Supplier of Electrical and Electronic Components

Click to view similar products for wurth manufacturer:

Other Similar products are found below:

687001 744741101 750314624 750341638 31402 686626050001 744741471 744772681 744777 749119950 750312504 890334025009

IC-744885 875115350002 865230143004 600690282801 178050601 615008138221 750311898 744999 7446823003 7446323004 744028

66201621822 7446221012 744720 760895431 760895651 662006236022 64900621822 418117270910 890334026014 744839208072

744762A/RFI 74651174R 744838180160 885300 750310346 861011384014 750817018 33008 3020903 885342 2603019321001

2603019021001 2606039021001 2608019324001 2607019213001 2605039241001 2605049281001