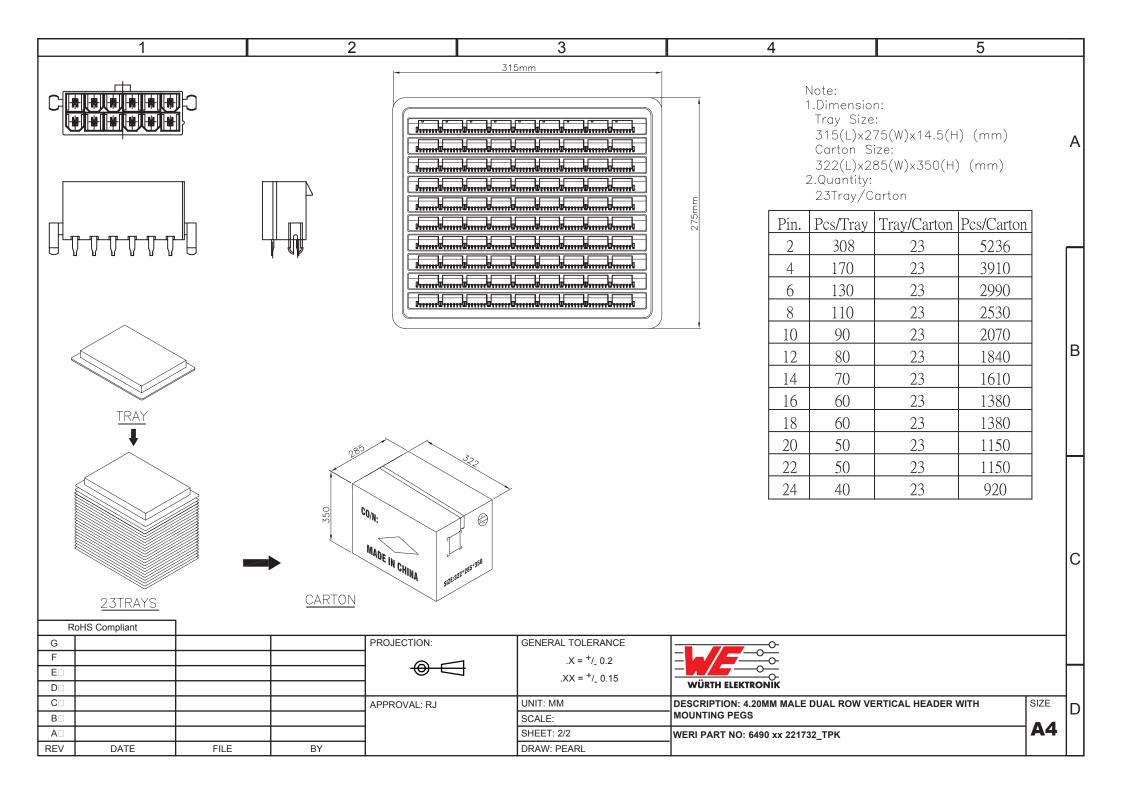

## **X-ON Electronics**

Largest Supplier of Electrical and Electronic Components

Click to view similar products for wurth manufacturer:

Other Similar products are found below:

687001 744741101 750314624 750341638 31402 686626050001 744741471 744772681 744777 749119950 750312504 890334025009

IC-744885 875115350002 865230143004 600690282801 178050601 615008138221 750311898 744999 7446823003 7446323004 744028

66201621822 7446221012 744720 760895431 760895651 662006236022 64900621822 418117270910 890334026014 744839208072

744762A/RFI 74651174R 744838180160 885300 750310346 861011384014 750817018 33008 3020903 885342 2603019321001

2603019021001 2606039021001 2608019324001 2607019213001 2605039241001 2605049281001