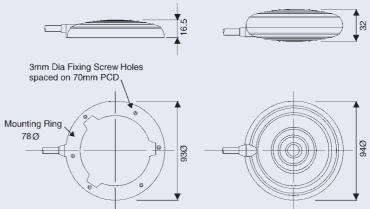

## Note:

To Remove mounting ring from bellows as supplied by inserting a 3.0Ø bar in one of the holes and twisting anti-clockwise through 41°. Mounting ring can be used as a template for drilling/tapping holes in mounting face.