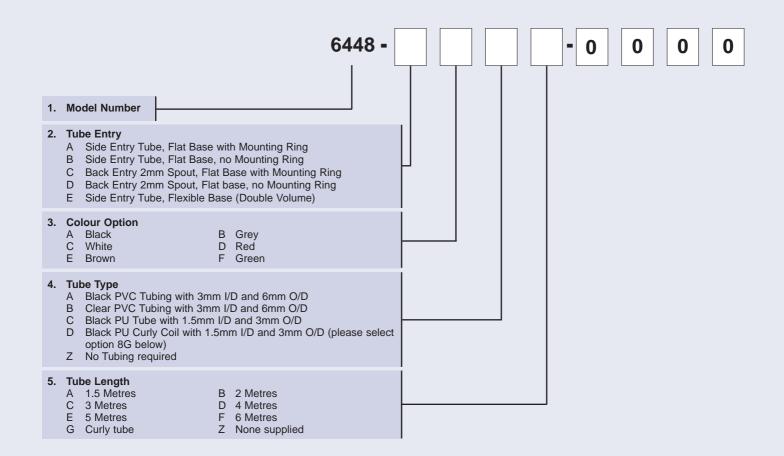

## **X-ON Electronics**

Largest Supplier of Electrical and Electronic Components

Click to view similar products for herga manufacturer:

Other Similar products are found below:

6433-0019 6289-PP 6254-OB 6442-OW 6438-ACAC-AB00 6227-0004 6289-01 6251-BAAA-CBZ0 6226-0003 6438-ABAB-AB00 6289-CC 6753-AEJA-A000 6448-AAAB-0000 6871-0C