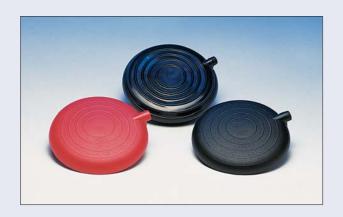

## **Benefits**

- Low profile easy to operate foot bellow
- For free standing applications or secured with a built in mounting plate
- Available as twin foot bellows (see 6447) and with convex top and base
- Base material black rigid PVC, except double volume
- ❖ Bellow material flexible PVC