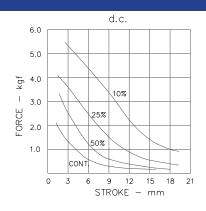

#### **GENERAL DESCRIPTION**

Heavy Duty Pull & thrust versions Shading ring for quiet AC operation

| PERFORMANCE |                                           |                                                                                                                                                                                                                                                                                                                |  |  |  |  |  |  |
|-------------|-------------------------------------------|----------------------------------------------------------------------------------------------------------------------------------------------------------------------------------------------------------------------------------------------------------------------------------------------------------------|--|--|--|--|--|--|
|             | Item                                      | Specification                                                                                                                                                                                                                                                                                                  |  |  |  |  |  |  |
| AL          | Maximum Ontime                            | See table below                                                                                                                                                                                                                                                                                                |  |  |  |  |  |  |
| ELECTRICAL  | Closed power (continuous rating)          | AC: 20VA DC: 12W                                                                                                                                                                                                                                                                                               |  |  |  |  |  |  |
| ä           | Maximum permissible voltage               | 240V                                                                                                                                                                                                                                                                                                           |  |  |  |  |  |  |
|             | Insulation                                | All coils tested to frame at 1500V RMS 50Hz                                                                                                                                                                                                                                                                    |  |  |  |  |  |  |
|             | Weight                                    | 425g Plunger: 49g                                                                                                                                                                                                                                                                                              |  |  |  |  |  |  |
| MECHANICAL  | Ambient temperature<br>Force/Stroke curve | The information given on this page is based on room temperature of 20 C allowing for a nominal 75 C temperature rise in coil.  These force curves show average performance only. In addittion normal manufacturing tolerances, deviations can be expected at some voltages due to the coil winding tolerances. |  |  |  |  |  |  |

#### FORCE/STROKE CURVES & ON TIME

### MAXIMUM ON TIME

|    | 10%     |             | 25%      |              | 50%      |               |
|----|---------|-------------|----------|--------------|----------|---------------|
|    | 1 cycle | Cont. cycle | 1 cycle  | Cont cycling | 1 cycle  | Cont. cycling |
| AC | 65 sec  | 5 sec       | 7.75 min | 1.25 min     | 14.5 min | 2 min         |
| DC | 55 sec  | 35 sec      | 3.5 min  | 2 min        | 7 min    | 4.25 min      |