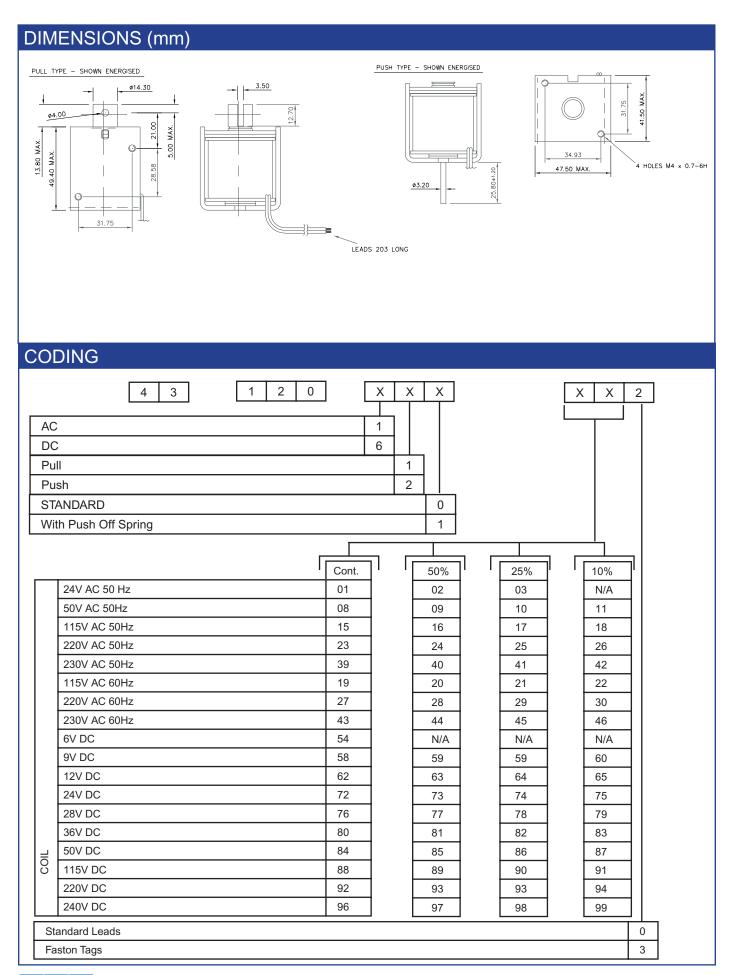

formation given on this page is based on room temperature of 20 C allowing for a nominal 75 C temperature rise in coil.  These force curves show average performance only. In addittion normal manufacturing tolerances, deviations can be expected at some voltages due to the coil winding tolerances. |  |  |  |  |  |  |

#### FORCE/STROKE CURVES & ON TIME





### MAXIMUM ON TIME

|    | 10%     |             | 25%      |              | 50%      |               |
|----|---------|-------------|----------|--------------|----------|---------------|
|    | 1 cycle | Cont. cycle | 1 cycle  | Cont cycling | 1 cycle  | Cont. cycling |
| AC | 65 sec  | 5 sec       | 7.75 min | 1.25 min     | 14.5 min | 2 min         |
| DC | 55 sec  | 35 sec      | 3.5 min  | 2 min        | 7 min    | 4.25 min      |





BLP products are designed, manufactured and tested to ISO 9001 quality standards.

BLP Reserve the right to change without prior notice the information contained in this leaflet.

### **X-ON Electronics**

Largest Supplier of Electrical and Electronic Components

Click to view similar products for ped manufacturer:

Other Similar products are found below:

41 120 610 620