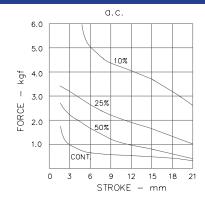

#### **GENERAL DESCRIPTION**

Heavy Duty Pull & thrust versions Shading ring for quiet AC operation

| PERFORMANCE |                                           |                                                                                                                                                                                                                                                                                                                |  |  |  |  |  |  |
|-------------|-------------------------------------------|----------------------------------------------------------------------------------------------------------------------------------------------------------------------------------------------------------------------------------------------------------------------------------------------------------------|--|--|--|--|--|--|
|             | Item                                      | Specification                                                                                                                                                                                                                                                                                                  |  |  |  |  |  |  |
| AL          | Maximum Ontime                            | See table below                                                                                                                                                                                                                                                                                                |  |  |  |  |  |  |
| ELECTRICAL  | Closed power (continuous rating)          | AC: 20VA DC: 12W                                                                                                                                                                                                                                                                                               |  |  |  |  |  |  |
| ä           | Maximum permissible voltage               | 240V                                                                                                                                                                                                                                                                                                           |  |  |  |  |  |  |
|             | Insulation                                | All coils tested to frame at 1500V RMS 50Hz                                                                                                                                                                                                                                                                    |  |  |  |  |  |  |
|             | Weight                                    | 425g Plunger: 49g                                                                                                                                                                                                                                                                                              |  |  |  |  |  |  |
| MECHANICAL  | Ambient temperature<br>Force/Stroke curve | The information given on this page is based on room temperature of 20 C allowing for a nominal 75 C temperature rise in coil.  These force curves show average performance only. In addittion normal manufacturing tolerances, deviations can be expected at some voltages due to the coil winding tolerances. |  |  |  |  |  |  |

#### FORCE/STROKE CURVES & ON TIME

### MAXIMUM ON TIME

|    | 10%     |             | 25%      |              | 50%      |               |
|----|---------|-------------|----------|--------------|----------|---------------|
|    | 1 cycle | Cont. cycle | 1 cycle  | Cont cycling | 1 cycle  | Cont. cycling |
| AC | 65 sec  | 5 sec       | 7.75 min | 1.25 min     | 14.5 min | 2 min         |
| DC | 55 sec  | 35 sec      | 3.5 min  | 2 min        | 7 min    | 4.25 min      |