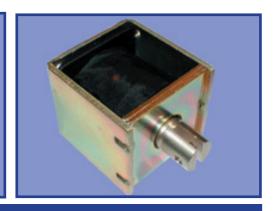

#### **GENERAL DESCRIPTION**

Heavy Duty Pull & thrust versions Shading ring for quiet AC operation

| PERFORMANCE |                                           |                                                                                                                                                                                                                                                                                                                |  |  |  |  |  |  |
|-------------|-------------------------------------------|----------------------------------------------------------------------------------------------------------------------------------------------------------------------------------------------------------------------------------------------------------------------------------------------------------------|--|--|--|--|--|--|
|             | Item                                      | Specification                                                                                                                                                                                                                                                                                                  |  |  |  |  |  |  |
| AL          | Maximum Ontime                            | See table below                                                                                                                                                                                                                                                                                                |  |  |  |  |  |  |
| ELECTRICAL  | Closed power (continuous rating)          | AC: 20VA DC: 12W                                                                                                                                                                                                                                                                                               |  |  |  |  |  |  |
| ä           | Maximum permissible voltage               | 240V                                                                                                                                                                                                                                                                                                           |  |  |  |  |  |  |
|             | Insulation                                | All coils tested to frame at 1500V RMS 50Hz                                                                                                                                                                                                                                                                    |  |  |  |  |  |  |
|             | Weight                                    | 425g Plunger: 49g                                                                                                                                                                                                                                                                                              |  |  |  |  |  |  |
| MECHANICAL  | Ambient temperature<br>Force/Stroke curve | The information given on this page is based on room temperature of 20 C allowing for a nominal 75 C temperature rise in coil.  These force curves show average performance only. In addittion normal manufacturing tolerances, deviations can be expected at some voltages due to the coil winding tolerances. |  |  |  |  |  |  |