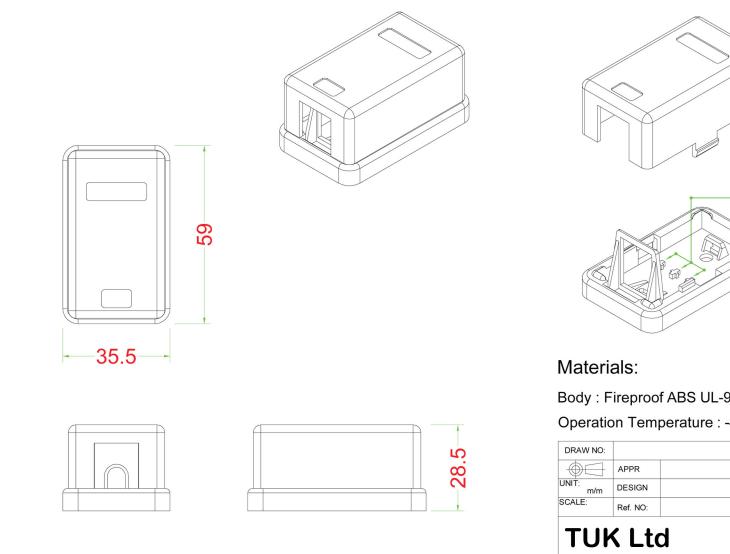

#### Specifications

- Colour: White
- Housing material: Fireproof ABS UL 94V-0

| Product<br>Code | Dimensions (LxWxH)     | Weight<br>(Approximately) | Screws   | Adhesive<br>pads |
|-----------------|------------------------|---------------------------|----------|------------------|
| KH1             | 59 x 35.5 x 28.5 mm    | 14g                       | -        | 45 x 20 mm       |
| KH2             | 59.0 x 61.5 x 28.5 mm  | 22g                       | -        | 45 x 40 mm       |
| KH4             | 84.0 x 114.0 x 29.5 mm | 78g                       | 2 screws | 45 x 40 mm (2)   |
| KH6             | 84 x 166 x 30 mm       | 120g                      | 2 screws | 45 x 40 mm (2)   |
| KH8             | 94.0 x 218.0 x 30.5 mm | 180g                      | 2 screws | 45 x 40 mm (2)   |
| KH12            | 171 x 111.6 x 38 mm    | 158g                      | 6 screws | -                |