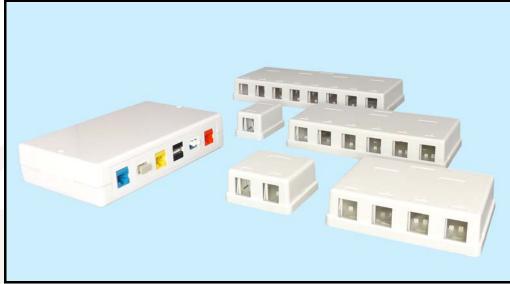

#### Keystone Housing (KH1, KH2, KH4, KH6, KH8, KH12)

This range of housings enable all kinds of connectivity to be accommodated, in a junction box, in a wall socket or in an enclosure. The vast majority of our wide range of voice, data and AV keystone connectors can be used with these housings and indeed, they are perfect for multimedia installations. Versions are available for easy snap-in mounting of one, two, four, six, eight or twelve keystone modules.

#### Features

- 1, 2, 4, 6, 8 or 12 keystone ports 19.2 x 14.9mm
- Cable routing 180°
- KH12 can accommodate six keystones with 180° cable routing, or twelve keystones. (Additional insert provided for 180° routing)
- Integrated labeling facility
- Operational temperature: -40°C ~ +70°C

#### Specifications

- Colour: White
- Housing material: Fireproof ABS UL 94V-0

| Product<br>Code | Dimensions (LxWxH)     | Weight<br>(Approximately) | Screws   | Adhesive<br>pads |
|-----------------|------------------------|---------------------------|----------|------------------|
| KH1             | 59 x 35.5 x 28.5 mm    | 14g                       | -        | 45 x 20 mm       |
| KH2             | 59.0 x 61.5 x 28.5 mm  | 22g                       | -        | 45 x 40 mm       |
| KH4             | 84.0 x 114.0 x 29.5 mm | 78g                       | 2 screws | 45 x 40 mm (2)   |
| KH6             | 84 x 166 x 30 mm       | 120g                      | 2 screws | 45 x 40 mm (2)   |
| KH8             | 94.0 x 218.0 x 30.5 mm | 180g                      | 2 screws | 45 x 40 mm (2)   |
| KH12            | 171 x 111.6 x 38 mm    | 158g                      | 6 screws | -                |