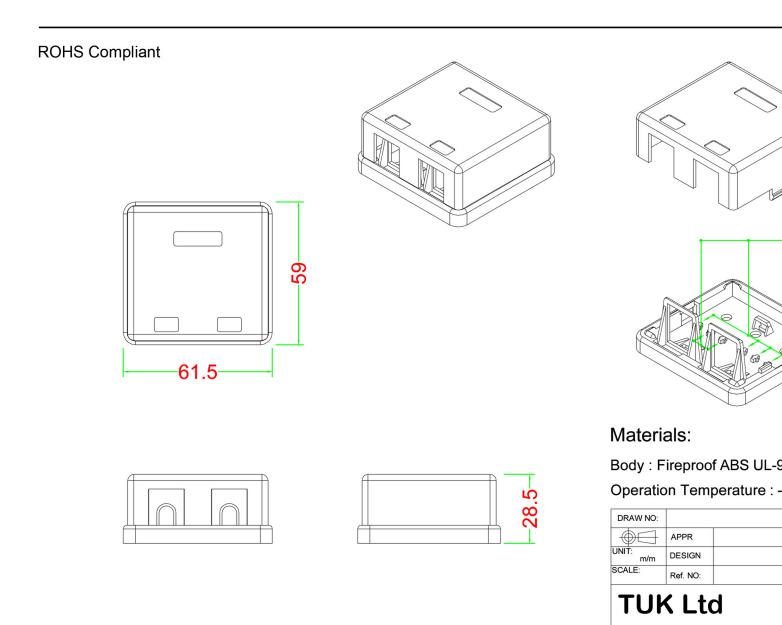

#### Specifications

- Colour: White
- Housing material: Fireproof ABS UL 94V-0

| Product<br>Code | Dimensions (LxWxH)     | Weight<br>(Approximately) | Screws   | Adhesive<br>pads |
|-----------------|------------------------|---------------------------|----------|------------------|
| KH1             | 59 x 35.5 x 28.5 mm    | 14g                       | -        | 45 x 20 mm       |
| KH2             | 59.0 x 61.5 x 28.5 mm  | 22g                       | -        | 45 x 40 mm       |
| KH4             | 84.0 x 114.0 x 29.5 mm | 78g                       | 2 screws | 45 x 40 mm (2)   |
| KH6             | 84 x 166 x 30 mm       | 120g                      | 2 screws | 45 x 40 mm (2)   |
| KH8             | 94.0 x 218.0 x 30.5 mm | 180g                      | 2 screws | 45 x 40 mm (2)   |
| KH12            | 171 x 111.6 x 38 mm    | 158g                      | 6 screws | -                |