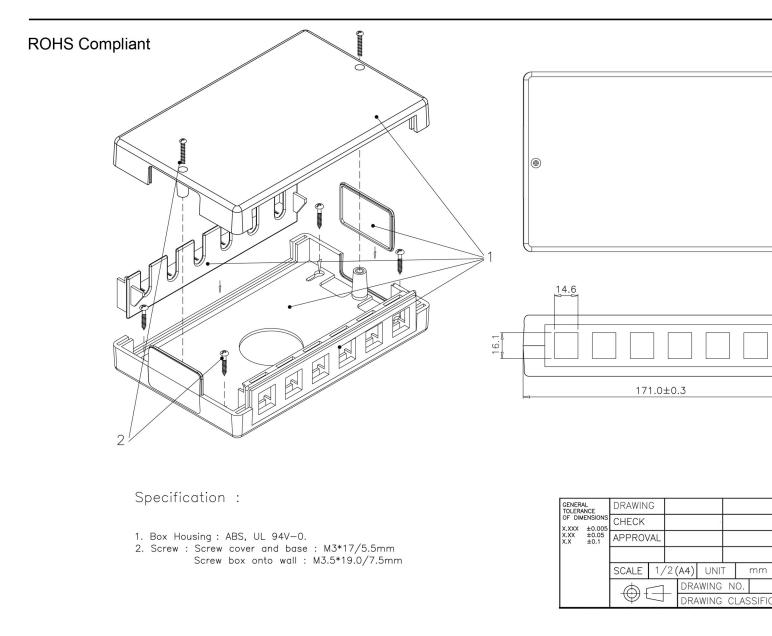

#### Keystone Housing (KH1, KH2, KH4, KH6, KH8, KH12)

This range of housings enable all kinds of connectivity to be accommodated, in a junction box, in a wall socket or in an enclosure. The vast majority of our wide range of voice, data and AV keystone connectors can be used with these housings and indeed, they are perfect for multimedia installations. Versions are available for easy snap-in mounting of one, two, four, six, eight or twelve keystone modules.

#### Features

- 1, 2, 4, 6, 8 or 12 keystone ports 19.2 x 14.9mm
- Cable routing 180°
- KH12 can accommodate six keystones with 180° cable routing, or twelve keystones. (Additional insert provided for 180° routing)
- Integrated labeling facility
- Operational temperature: -40°C ~ +70°C

#### Specifications

- Colour: White
- Housing material: Fireproof ABS UL 94V-0

| Product<br>Code | Dimensions (LxWxH)     | Weight<br>(Approximately) | Screws   | Adhesive<br>pads |
|-----------------|------------------------|---------------------------|----------|------------------|
| KH1             | 59 x 35.5 x 28.5 mm    | 14g                       | -        | 45 x 20 mm       |
| KH2             | 59.0 x 61.5 x 28.5 mm  | 22g                       | -        | 45 x 40 mm       |
| KH4             | 84.0 x 114.0 x 29.5 mm | 78g                       | 2 screws | 45 x 40 mm (2)   |
| KH6             | 84 x 166 x 30 mm       | 120g                      | 2 screws | 45 x 40 mm (2)   |
| KH8             | 94.0 x 218.0 x 30.5 mm | 180g                      | 2 screws | 45 x 40 mm (2)   |
| KH12            | 171 x 111.6 x 38 mm    | 158g                      | 6 screws | -                |