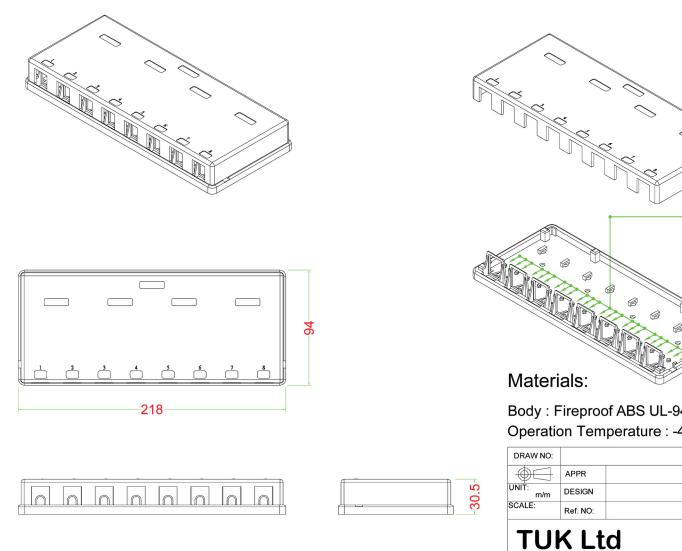

#### Keystone Housing (KH1, KH2, KH4, KH6, KH8, KH12)

This range of housings enable all kinds of connectivity to be accommodated, in a junction box, in a wall socket or in an enclosure. The vast majority of our wide range of voice, data and AV keystone connectors can be used with these housings and indeed, they are perfect for multimedia installations. Versions are available for easy snap-in mounting of one, two, four, six, eight or twelve keystone modules.

#### Features

- 1, 2, 4, 6, 8 or 12 keystone ports 19.2 x 14.9mm
- Cable routing 180°
- KH12 can accommodate six keystones with 180° cable routing, or twelve keystones. (Additional insert provided for 180° routing)
- Integrated labeling facility
- Operational temperature: -40°C ~ +70°C

#### Specifications

- Colour: White
- Housing material: Fireproof ABS UL 94V-0

| Product<br>Code | Dimensions (LxWxH)     | Weight<br>(Approximately) | Screws   | Adhesive<br>pads |
|-----------------|------------------------|---------------------------|----------|------------------|
| KH1             | 59 x 35.5 x 28.5 mm    | 14g                       | -        | 45 x 20 mm       |
| KH2             | 59.0 x 61.5 x 28.5 mm  | 22g                       | -        | 45 x 40 mm       |
| KH4             | 84.0 x 114.0 x 29.5 mm | 78g                       | 2 screws | 45 x 40 mm (2)   |
| KH6             | 84 x 166 x 30 mm       | 120g                      | 2 screws | 45 x 40 mm (2)   |
| KH8             | 94.0 x 218.0 x 30.5 mm | 180g                      | 2 screws | 45 x 40 mm (2)   |
| KH12            | 171 x 111.6 x 38 mm    | 158g                      | 6 screws | -                |