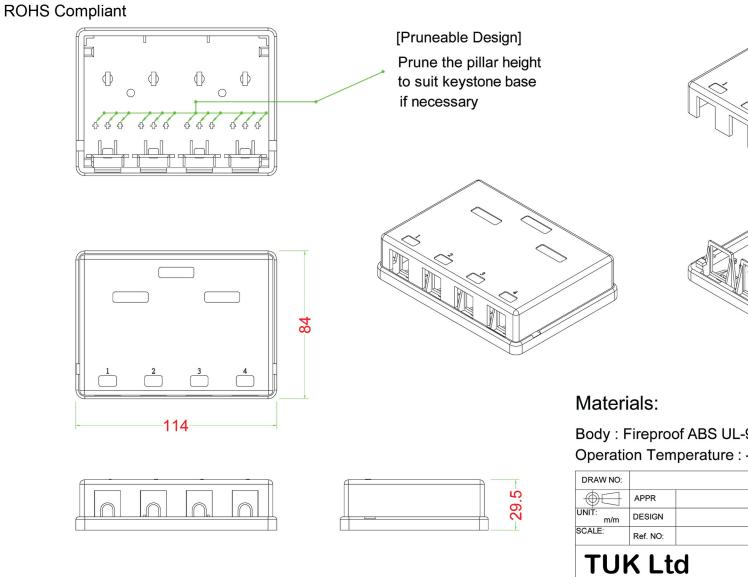

#### Features

- 1, 2, 4, 6, 8 or 12 keystone ports 19.2 x 14.9mm
- Cable routing 180°
- KH12 can accommodate six keystones with 180° cable routing, or twelve keystones. (Additional insert provided for 180° routing)
- Integrated labeling facility
- Operational temperature: -40°C ~ +70°C

#### Specifications

- Colour: White
- Housing material: Fireproof ABS UL 94V-0

| Product<br>Code | Dimensions (LxWxH)     | Weight<br>(Approximately) | Screws   | Adhesive<br>pads |
|-----------------|------------------------|---------------------------|----------|------------------|
| KH1             | 59 x 35.5 x 28.5 mm    | 14g                       | -        | 45 x 20 mm       |
| KH2             | 59.0 x 61.5 x 28.5 mm  | 22g                       | -        | 45 x 40 mm       |
| KH4             | 84.0 x 114.0 x 29.5 mm | 78g                       | 2 screws | 45 x 40 mm (2)   |
| KH6             | 84 x 166 x 30 mm       | 120g                      | 2 screws | 45 x 40 mm (2)   |
| KH8             | 94.0 x 218.0 x 30.5 mm | 180g                      | 2 screws | 45 x 40 mm (2)   |
| KH12            | 171 x 111.6 x 38 mm    | 158g                      | 6 screws | -                |