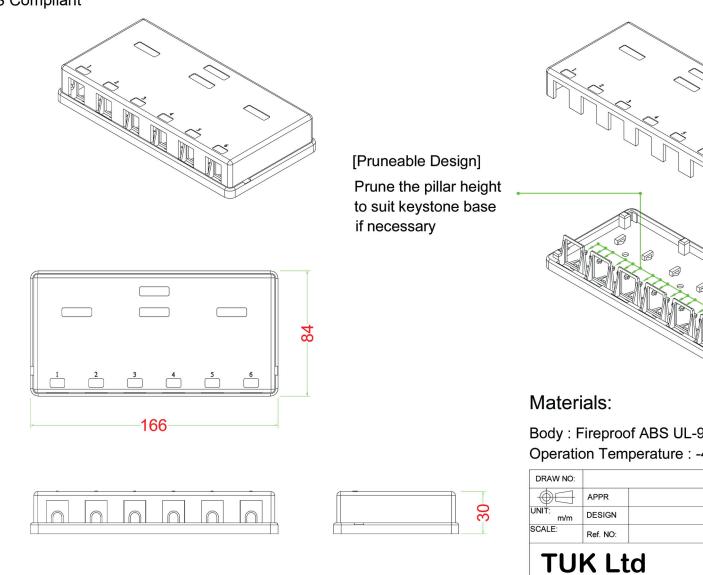

#### Keystone Housing (KH1, KH2, KH4, KH6, KH8, KH12)

This range of housings enable all kinds of connectivity to be accommodated, in a junction box, in a wall socket or in an enclosure. The vast majority of our wide range of voice, data and AV keystone connectors can be used with these housings and indeed, they are perfect for multimedia installations. Versions are available for easy snap-in mounting of one, two, four, six, eight or twelve keystone modules.

#### Features

- 1, 2, 4, 6, 8 or 12 keystone ports 19.2 x 14.9mm
- Cable routing 180°
- KH12 can accommodate six keystones with 180° cable routing, or twelve keystones. (Additional insert provided for 180° routing)
- Integrated labeling facility
- Operational temperature: -40°C ~ +70°C

#### Specifications

- Colour: White
- Housing material: Fireproof ABS UL 94V-0

| Product<br>Code | Dimensions (LxWxH)     | Weight<br>(Approximately) | Screws   | Adhesive<br>pads |
|-----------------|------------------------|---------------------------|----------|------------------|
| KH1             | 59 x 35.5 x 28.5 mm    | 14g                       | -        | 45 x 20 mm       |
| KH2             | 59.0 x 61.5 x 28.5 mm  | 22g                       | -        | 45 x 40 mm       |
| KH4             | 84.0 x 114.0 x 29.5 mm | 78g                       | 2 screws | 45 x 40 mm (2)   |
| KH6             | 84 x 166 x 30 mm       | 120g                      | 2 screws | 45 x 40 mm (2)   |
| KH8             | 94.0 x 218.0 x 30.5 mm | 180g                      | 2 screws | 45 x 40 mm (2)   |
| KH12            | 171 x 111.6 x 38 mm    | 158g                      | 6 screws | -                |