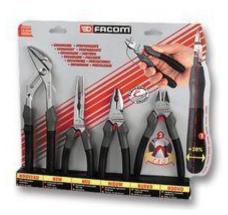

## **FACOM - CPE.1PB - PLIER SET**

The ultimate Facom mechanics plier set.

20% less cutting force.

Return springs, ensure user comfort.

Asymetrical ergonomic handle grips, perfect fit in the hand.

192.16CPE - cleanly cuts through copper and piano wire.

## 187.18CPE - high-frequency hardened cutting edges.

185.20CPE - tapered tips for improved accessibility and tube grip area.

180.CPE - Tapered tips for improved accessibility and built in handle finger guards.