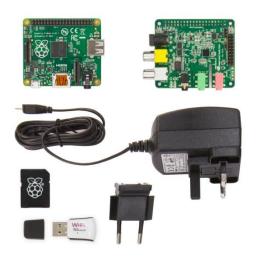

### **Kit Contents:**

- Raspberry Pi A+ Model
- SD Card with NOOBS
- Cirrus Logic Audio Card
- WiPi Wifi Dongle
- Regional Power Supply

### **Description:**

The HD Audio Server kit is aimed at supplying all the hardware needed for a project which involves setting up a WiFi server for web/streaming/audio applications using the Raspberry Pi.