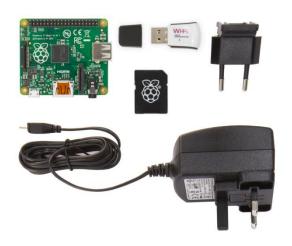

### **Kit Contents:**

- Raspberry Pi A+ Model
- SD Card with NOOBS
- WiPi Wifi Dongle
- Regional Power Supply

### **Description:**

The Streaming Server kit is aimed at supplying all the hardware needed for a project which involves setting up a WiFi server for web or streaming applications using the Raspberry Pi.