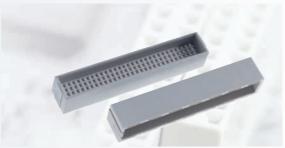

| PC/104       | PC/104-Plus |           |
|--------------|-------------|-----------|
| uiding block | Shroud      | Spacer    |
|              |             |           |
| Part number  |             |           |
| 962-17202/1  | -           | -         |
| 962-17322/1  | -           | -         |
| -            | 264-17302   | 264-16302 |



PC/104-Plus shroud

## **X-ON Electronics**

Largest Supplier of Electrical and Electronic Components

Click to view similar products for ept manufacturer:

Other Similar products are found below:

<u>111-40064</u> <u>112-40065</u> <u>404-52040-51</u> <u>104-80075</u> <u>243-11322-15</u> <u>101-40064</u> <u>104-40075</u> <u>244-23300-15</u> <u>114-40090</u> <u>114-40040</u> <u>962-40206-03</u> <u>404-51050-51</u> <u>244-11000-15</u> <u>304-40064-01</u> <u>401-55501-51</u> <u>108-40064</u> <u>107-40065</u> <u>112-40064</u> <u>244-61300-15</u> <u>107-40064</u> <u>113-40160</u> <u>403-</u> 51050-51 404-53032-51 403-52050-51 116-40054 244-11300-15 243-11310-15 962-60206-12