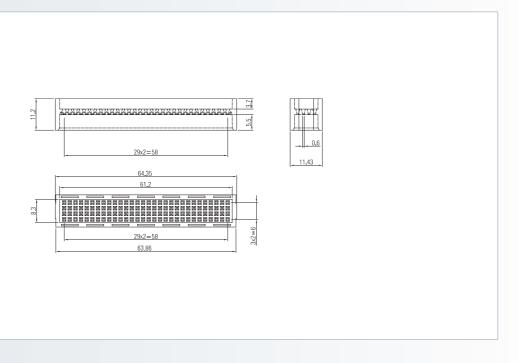

| PC/104       | PC/104-Plus |           |
|--------------|-------------|-----------|
| uiding block | Shroud      | Spacer    |
|              |             |           |
| Part number  |             |           |
| 962-17202/1  | -           | -         |
| 962-17322/1  | -           | -         |
| -            | 264-17302   | 264-16302 |

PC/104-Plus shroud