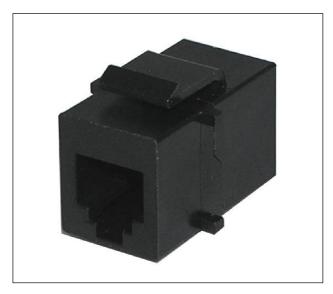

## RJ12 6p6c keystone coupler

RJ12 6p6c keystone coupler (KCK66)

This RJ12 (6p6c) keystone coupler snaps into any keystone outlet or empty keystone patch panel. This enables the use of pre-terminated telephone cables and saves time by eliminating termination and testing.