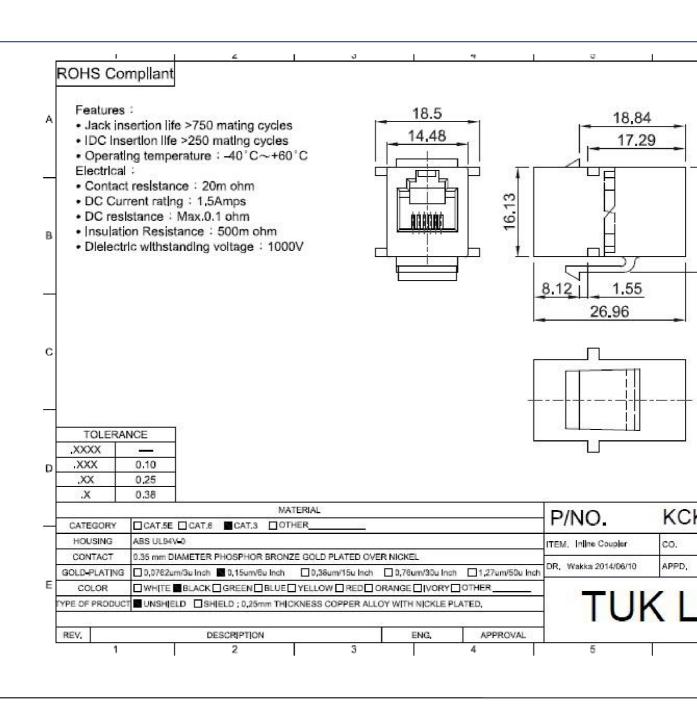

## **Specifications**

Dimensions: 27mm x 18.5mm x 16mm

• Colour: black

Housing: ABS UL94V-0