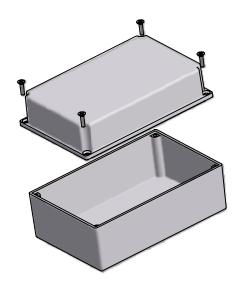

Lid

Enclosures can be Factory Modified (Milling, Drilling, Printing etc.) Solid models of this enclosure available in STEP or IGES.

Contact Factory jelkins@hammond-electronics.co.uk

| NOTE                                                          |
|---------------------------------------------------------------|
| Purchased assembly includes Deep Lid, Box and 4 cover screws. |