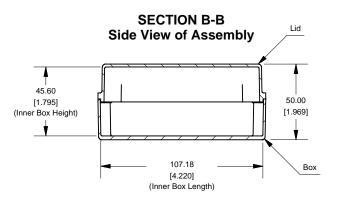

Lid

Enclosures can be Factory Modified (Milling, Drilling, Printing etc.) Solid models of this enclosure available in STEP or IGES.

Contact Factory jelkins@hammond-electronics.co.uk

| NOTE                                                          |
|---------------------------------------------------------------|
| Purchased assembly includes Deep Lid, Box and 4 cover screws. |