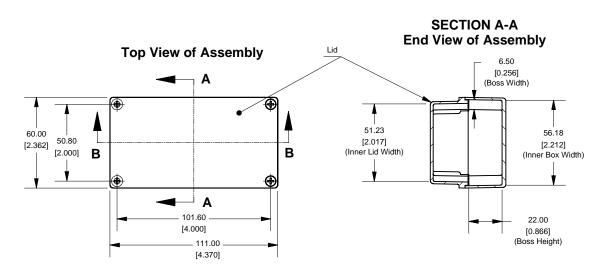

Lid

Enclosures can be Factory Modified (Milling, Drilling, Printing etc.) Solid models of this enclosure available in STEP or IGES.

Contact Factory jelkins@hammond-electronics.co.uk

| NOTE                                                          |
|---------------------------------------------------------------|
| Purchased assembly includes Deep Lid, Box and 4 cover screws. |