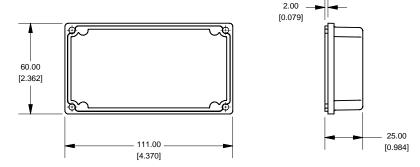

Lid

Enclosures can be Factory Modified (Milling, Drilling, Printing etc.) Solid models of this enclosure available in STEP or IGES.

Contact Factory jelkins@hammond-electronics.co.uk

| NOTE                                                          |
|---------------------------------------------------------------|
| Purchased assembly includes Deep Lid, Box and 4 cover screws. |