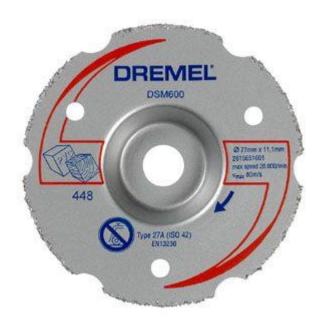

**Dremel DSM600 Saw Max Multipurpose Flush** 

**Cutting Wheel for** 

**DSM20** 

 77mm x 11.1mm bore with a depressed centre mount to the machine to allow this diec when mounted onto the DSM20 to cut flush against walls and surfaces