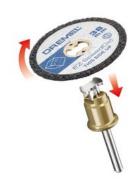

## DREMEL® EZ SPEEDCLIC: PLASTIC CUTTING WHEELS 5-PACK. (SC476)

These cutting wheels are specially designed for cutting in all sorts of plastics. Quick, Easy, Keyless.

Drywall/

## **PACKAGING CONTENTS**

 The cutting wheels are specially designed for cutting in all sorts of plastics. Quick, Easy, Keyless.