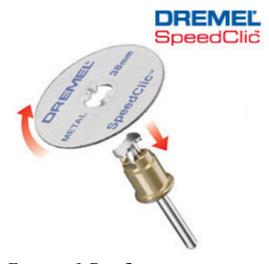

## DREMEL® SpeedClic®: Metal Cutting Wheels 12-Pack. (SC456B)

Dremel, the inventor of the SpeedClic quick-change system for rotary tool accessories, now offers an extended line of SpeedClic metal cutting accessories. The Starter Set SC406 includes the unique SpeedClic mandrel and two fiberglass reinforced metal cutting wheels. The SC456, SC456B and SC409 are replacement metal cutting wheels, whereby the SC409 wheels have a thickness of just 0,75 mm.

## **Features & Benefits**

Contents

• The fiberglass reinforced cutting wheels are for cutting in all sorts of metals. Quick, Easy, Keyless.

Technical specification

Shank diameter: 3,2 mm Working diameter: 38,0 mm