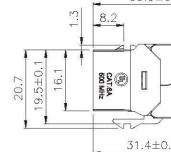

## ROLINE Kat.6a Keystone, ungeschirmt, werkzeuglos, SLIM, schwarz

ROLINE Keystone Cat.6a, non blindé, sans outil, SLIM, noir

ROLINE Keystone Jack, Cat.6a, RJ-45, unshielded, toolless, SLIM, black

10cm