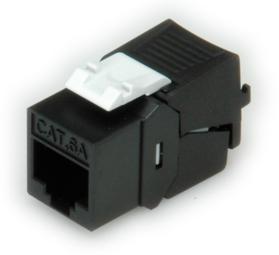

## ROLINE Kat.6a Keystone, ungeschirmt, werkzeuglos, SLIM, schwarz

ROLINE Keystone Cat.6a, non blindé, sans outil, SLIM, noir

ROLINE Keystone Jack, Cat.6a, RJ-45, unshielded, toolless, SLIM, black

10cm