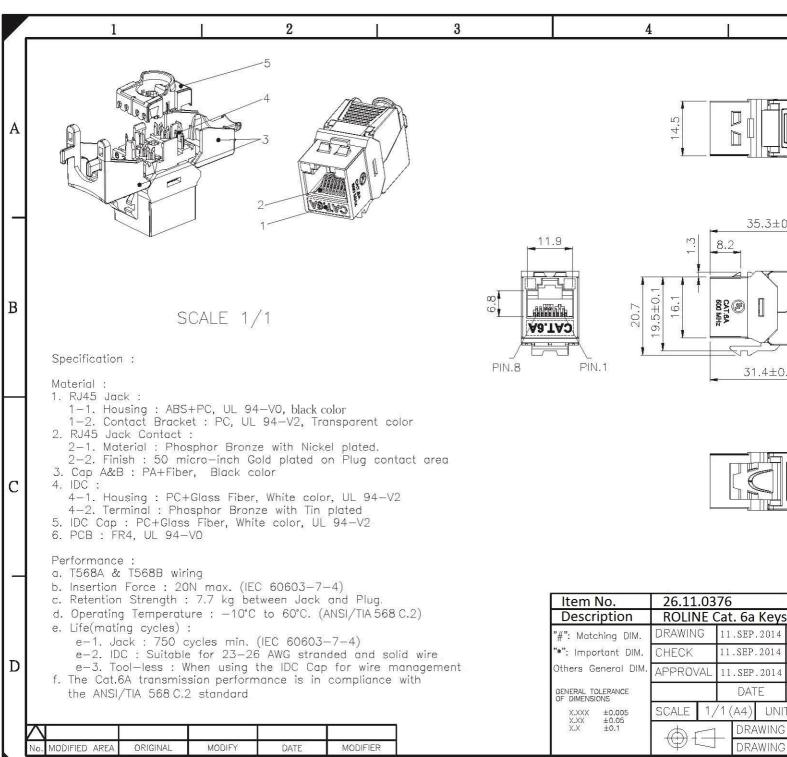

## ROLINE Kat.6a Keystone, ungeschirmt, werkzeuglos, SLIM, schwarz

ROLINE Keystone Cat.6a, non blindé, sans outil, SLIM, noir

ROLINE Keystone Jack, Cat.6a, RJ-45, unshielded, toolless, SLIM, black

10cm