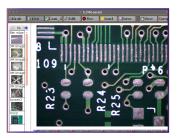

# EZ **Measure Software** provided with the Mighty Com

### Measure, Annotate and Analyze with Ease

ezMeasure® allows you to measure, annotate, and analyze your images with just a few clicks. Create written reports that include the raw data, plus the images involved. EZ Measure Software allows you to view images from a camera or a saved folder. These can be viewed, replayed and analyzed. Recent projects are easily accessible with thumbprint menu.

#### **Simultaneous Live Views**

Use two cameras on same work station for side by side live views.