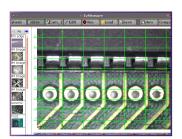

### Measure, Annotate and Analyze with Ease

ezMeasure® allows you to measure, annotate, and analyze your images with just a few clicks. Create written reports that include the raw data, plus the images involved. EZ Measure Software allows you to view images from a camera or a saved folder. These can be viewed, replayed and analyzed. Recent projects are easily accessible with thumbprint menu.

#### **Grid Feature** Locate and compare with ease, with

multiple grid views.

#### **Measurement Tools**

- Set the image pixels to real units eg. mm or inches.
- Record and save multiple calibration settings.
- Measure the distances between different points, or edges.