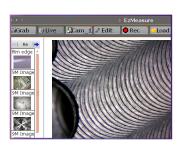

### Measure, Annotate and Analyze with Ease

ezMeasure® allows you to measure, annotate, and analyze your images with just a few clicks. Create written reports that include the raw data, plus the images involved. EZ Measure Software allows you to view images from a camera or a saved folder. These can be viewed, replayed and analyzed. Recent projects are easily accessible with thumbprint menu.

#### **Capture High Quality Images**

Create enhanced still photos or record a live video stream for play back.