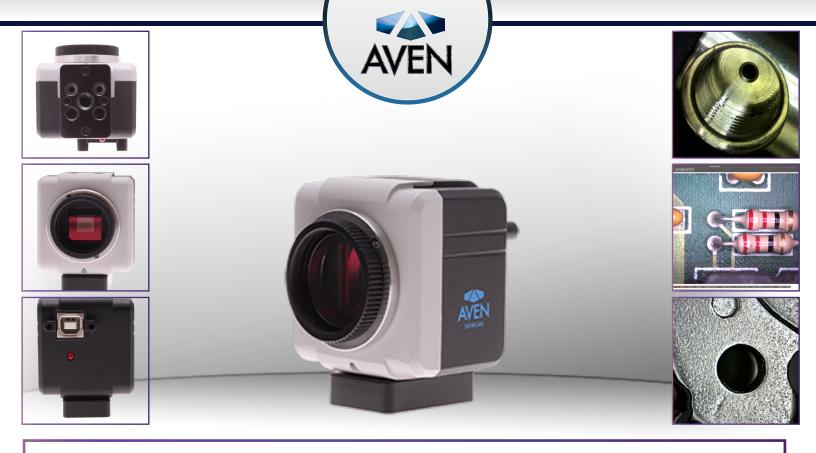

# EZ **Measure Software** provided with the Mighty Com

### Measure, Annotate and Analyze with Ease

ezMeasure® allows you to measure, annotate, and analyze your images with just a few clicks. Create written reports that include the raw data, plus the images involved. EZ Measure Software allows you to view images from a camera or a saved folder. These can be viewed, replayed and analyzed. Recent projects are easily accessible with thumbprint menu.

#### **Measurement Tools**

- Set the image pixels to real units eg. mm or inches.
- Record and save multiple calibration settings.
- Measure the distances between different points, or edges.