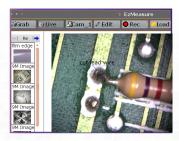

#### **Text Button**

Allows annotations directly onto the screen. The user has the ability to adjust the size and the appearance of the text.