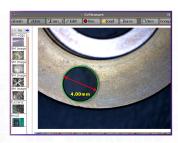

#### **Measurement Tools**

- Set the image pixels to real units eg. mm or inches.
- Record and save multiple calibration settings.
- Measure the distances between different points, or edges.