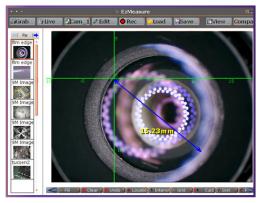

# EZ **Measure Software** provided with the Mighty Com

### Measure, Annotate and Analyze with Ease

ezMeasure® allows you to measure, annotate, and analyze your images with just a few clicks. Create written reports that include the raw data, plus the images involved. EZ Measure Software allows you to view images from a camera or a saved folder. These can be viewed, replayed and analyzed. Recent projects are easily accessible with thumbprint menu.

#### **Text Button**

Allows annotations directly onto the screen. The user has the ability to adjust the size and the appearance of the text.