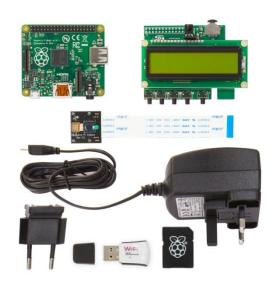

## Santa Catcher Raspberry Pi Kit

#### **Kit Contents:**

- Raspberry Pi A+ Model
- Pi NOIR Camera
- Piface Control and Display 2
- SD Card with NOOBS
- WiPi Wifi Dongle
- Regional Power Supply

## **Description:**

The Santa Catcher Raspberry Pi kit is aimed at supplying all the hardware needed for a project which involves tracking and logging movement using the Raspberry Pi.