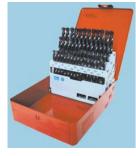

## A190 HSS Jobber Drill Sets

DORMER

DIN 338 RN/BS 328 Flute geometry Standard helix, right hand spiral Point angle 118° Surface treatment Blue Range 11 piece - 91 piece sets Application General purpose drills in strong retractable cases with each size embossed for ease of identification.