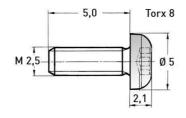

## Machine Screw Pan Head TORX ISO 14583 M2,5x05 Stainless Steel 01.64.212

| Туре                     | Threaded Screws ISO        |
|--------------------------|----------------------------|
| Thread                   | M2.5                       |
| Length                   | 5.00 mm                    |
| Model                    | ISO-14583 Pan-Head Screw   |
| Design                   | Torx                       |
| Material                 | Stainless Steel ASTM-A-581 |
| Plating                  | Plain Finish               |
| Specials                 | Tool: T 8                  |
| Head Dia.                | 5.00 mm                    |
| Head Height              | 2.10 mm                    |
| <b>RoHS II compliant</b> | yes                        |