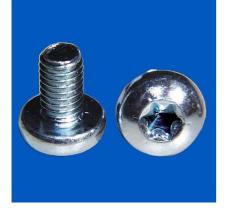

## Machine Screw Pan Head TORX ISO 14583 M2,5x05 Stainless Steel 01.64.212

| Туре                     | Threaded Screws ISO        |
|--------------------------|----------------------------|
| Thread                   | M2.5                       |
| Length                   | 5.00 mm                    |
| Model                    | ISO-14583 Pan-Head Screw   |
| Design                   | Torx                       |
| Material                 | Stainless Steel ASTM-A-581 |
| Plating                  | Plain Finish               |
| Specials                 | Tool: T 8                  |
| Head Dia.                | 5.00 mm                    |
| Head Height              | 2.10 mm                    |
| <b>RoHS II compliant</b> | yes                        |