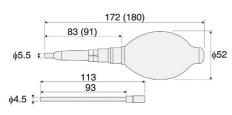

Pump capacity 80 mL

Max. compression pressure 30 kPa

Overall length 180 mm

(280 mm: with extension nozzle attached)

Weight 45 g

<sup>\* ( )</sup> value applies when blower is selected

Extension nozzle included