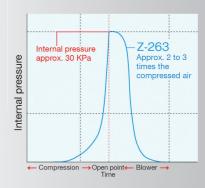

## **Rubber Blower with Compressor**

- The new compression valve design delivers 30 kPa (max.) of compressed air (2 to 3 times the blower) for guick dust cleaning.
- The compressor / blower can be selected.
- Features an air inlet valve that prevents blowback from the inlet.
- An accessory extension nozzle permits access to hard-to-reach places.