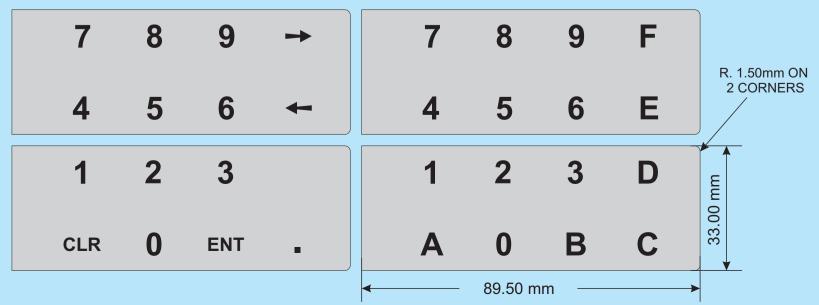

## **4+4 MATRIX KEYPAD WITH INSERT POCKETS**

## 4 INSERTS WITH BLACK GRAPHICS ON A SILVER BACKGROUND SUPPLIED WITH THIS KEYPAD. FOR OTHER VARIANTS OF INSERTS PLEASE CALL APEM

Telephone: (44) 01844 202400 Fax: (44) 01844 202500 email: sales@apem.co.uk\_ www.apem.co.uk