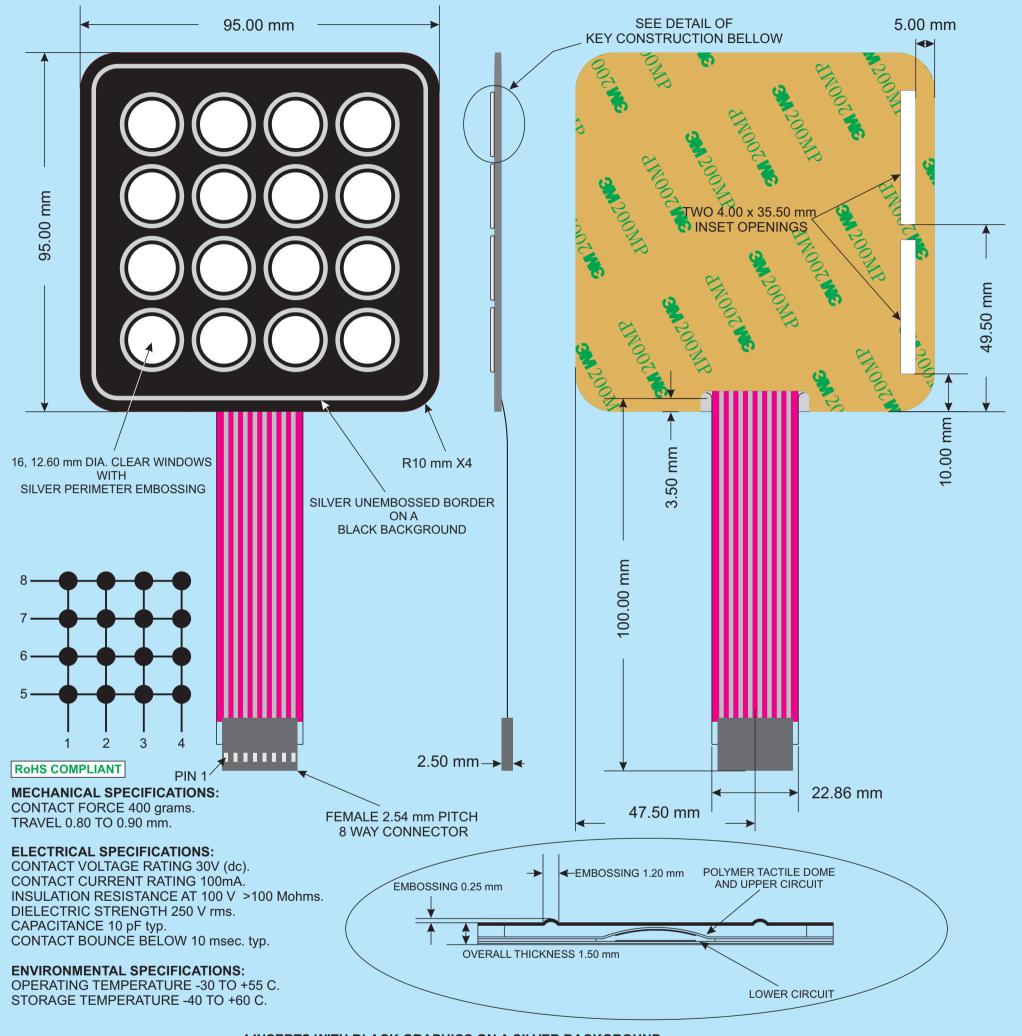

## STANDARD 16 KEYPAD APEM

3441-020-0D

## **4+4 MATRIX KEYPAD WITH INSERT POCKETS**

## 4 INSERTS WITH BLACK GRAPHICS ON A SILVER BACKGROUND SUPPLIED WITH THIS KEYPAD. FOR OTHER VARIANTS OF INSERTS PLEASE CALL APEM

Telephone: (44) 01844 202400 Fax: (44) 01844 202500 email: sales@apem.co.uk\_ www.apem.co.uk