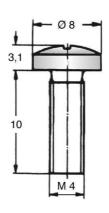

## Machine Screw Pan Head Pozidrive D7985Z M4x10 Steel Zinc plated 01.18.441

| Туре              | Threaded Screws ISO          |
|-------------------|------------------------------|
| Thread            | M4                           |
| Length            | 10.00 mm                     |
| Model             | DIN 7985 / ISO 7085 Pan Head |
| Design            | Hex-Drive-Z Pozidriv         |
| Material          | Steel                        |
| Plating           | Zinc (clear chromate blue)   |
| Head Dia.         | 8.00 mm                      |
| Head Height       | 3.10 mm                      |
| RoHS II compliant | yes                          |
| Reach/SVHC free   | yes                          |
|                   |                              |