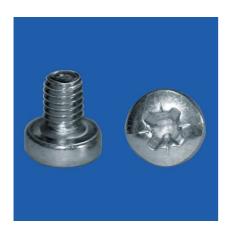

## Machine Screw Pan Head Pozidrive D7985Z M4x10 Steel Zinc plated 01.18.441

| Туре              | Threaded Screws ISO          |
|-------------------|------------------------------|
| Thread            | M4                           |
| Length            | 10.00 mm                     |
| Model             | DIN 7985 / ISO 7085 Pan Head |
| Design            | Hex-Drive-Z Pozidriv         |
| Material          | Steel                        |
| Plating           | Zinc (clear chromate blue)   |
| Head Dia.         | 8.00 mm                      |
| Head Height       | 3.10 mm                      |
| RoHS II compliant | yes                          |
| Reach/SVHC free   | yes                          |
|                   |                              |