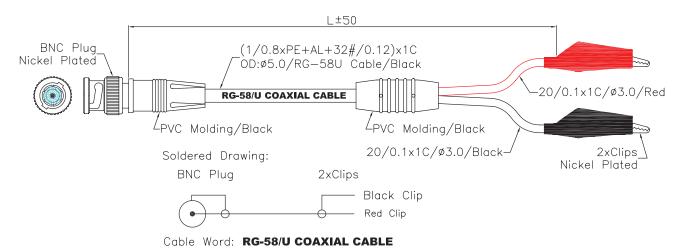

## **Test Lead**

Dimensions : Millimetres

**Part Number Table** 

| Description        | Part Number |
|--------------------|-------------|
| Test Lead, BNC, 2m | JR9021-2M   |

Page <1> 28/02/13 V1.0