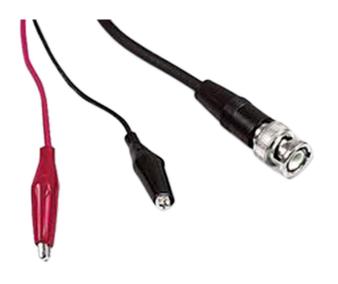

## **Test Lead**

Dimensions : Millimetres

**Part Number Table** 

| Description        | Part Number |
|--------------------|-------------|
| Test Lead, BNC, 2m | JR9021-2M   |

Page <1> 28/02/13 V1.0