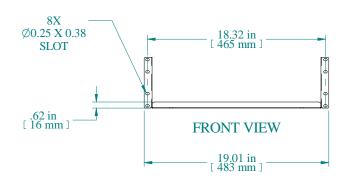

## NOTES

Maximum Weight 80 lb

Mounting Hardware not Supplied with Shelf

Data subject to change without notice. Isometric drawing not to scale.