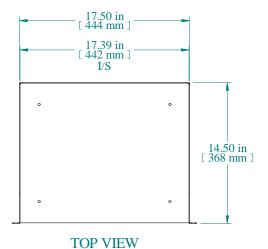

## NOTES

Maximum Weight 80 lb

Mounting Hardware not Supplied with Shelf

Data subject to change without notice. Isometric drawing not to scale.