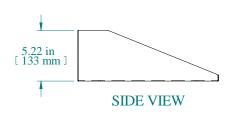

## NOTES

Maximum Weight 80 lb

Mounting Hardware not Supplied with Shelf

Data subject to change without notice. Isometric drawing not to scale.