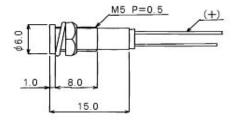

## **Model 550 Miniature**

Models 550 Miniature Indicator Lights are available in a wide variety of colors with a choice of flush lens. Manufactured from high impact plastic, these indicators mount in a 5 mm hole with nut and washer supplied. They are available in a variety of light sources including incandescent, neon or LED. Wire leads are available as an option on 2V LED and all incandescent versions. All others models are standard with an external resistor and 6 inch wire leads.

## **Package Dimensions**