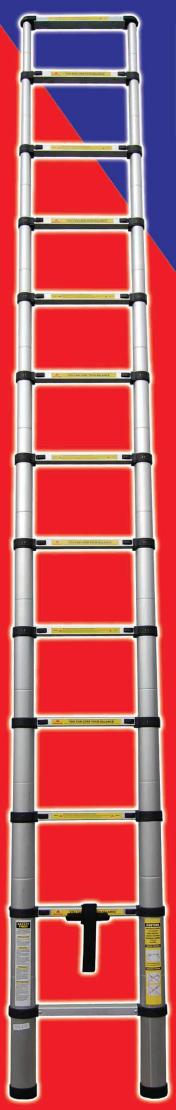

## FORGEFIX B 3.8M

Our versatile collapsible ladders are the workman's best mate. At only 10.6Kg and under 1 meter tall collapsed, they will easily fit in any van or car boot - no need to attach to the outside of a vehicle.

CAUTION

Specially designed button release assisting smooth action when collapsing the ladder

BS EN131 Standard with Easy to follow instructions

The ladder is built for a maximum load of 150kg or 330lb.

Robust Carry Bag Included