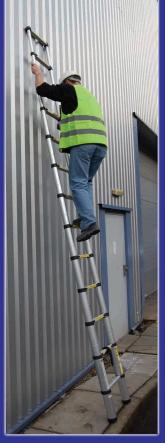

Here is a 6 point example of the Telescopic ladders' ease of use.

**1.** Arriving on site.

4. Working at height.

2. Extending fully.

3. Climbing to height.

6. Off to next job.

Product Code: LADDER38