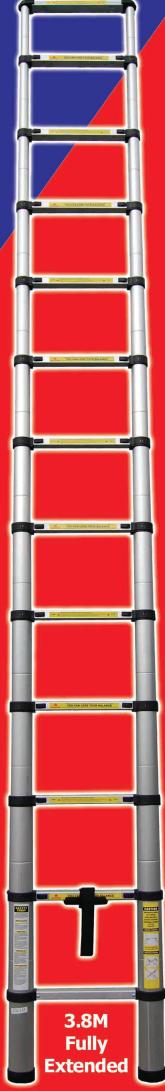

## FORGEFIX B 3.8M

Our versatile collapsible ladders are the workman's best mate. At only 10.6Kg and under 1 meter tall collapsed, they will easily fit in any van or car boot - no need to attach to the outside of a vehicle.

CAUTION

Specially designed button release assisting smooth action when collapsing the ladder

BS EN131 Standard with Easy to follow instructions

The ladder is built for a maximum load of 150kg or 330lb.

Robust Carry Bag Included