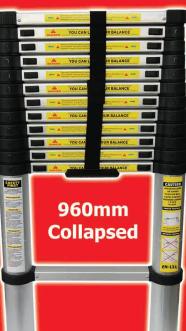

## FORGEFIX B 3.8M

Our versatile collapsible ladders are the workman's best mate. At only 10.6Kg and under 1 meter tall collapsed, they will easily fit in any van or car boot - no need to attach to the outside of a vehicle.

CAUTION

Specially designed button release assisting smooth action when collapsing the ladder

BS EN131 Standard with Easy to follow instructions

The ladder is built for a maximum load of 150kg or 330lb.

Robust Carry Bag Included