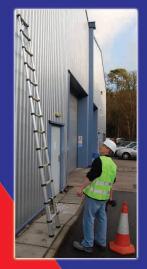

Here is a 6 point example of the Telescopic ladders' ease of use.

**1.** Arriving on site.

4. Working at height.

2. Extending fully.

3. Climbing to height.

6. Off to next job.

Product Code: LADDER38