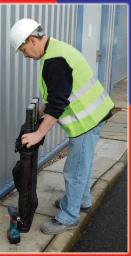

## FORGEFIX B 3.8M

Our versatile collapsible ladders are the workman's best mate. At only 10.6Kg and under 1 meter tall collapsed, they will easily fit in any van or car boot - no need to attach to the outside of a vehicle.

Here is a 6 point example of the Telescopic ladders' ease of use.

**1.** Arriving on site.

4. Working at height.

2. Extending fully.

3. Climbing to height.

6. Off to next job.

Product Code: LADDER38