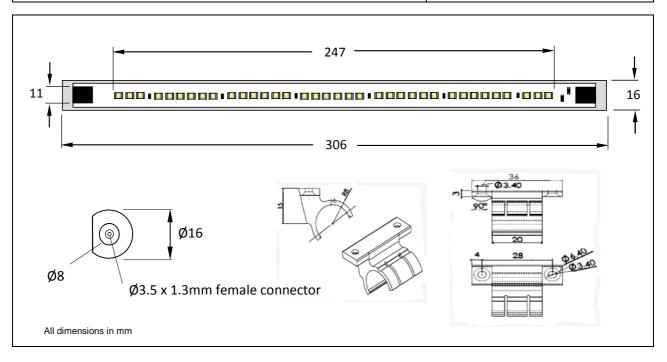

### 300 mm LED Light Bar (White SMD multi-LED) LB3002006CWF

#### **Product Characteristics**

| Operating Voltage:         | 24VDC                                                                                                    |
|----------------------------|----------------------------------------------------------------------------------------------------------|
| Power Consumption:         | 6W                                                                                                       |
| Number of LED rows:        | One                                                                                                      |
| Number of LEDs:            | 36 x SMD3020                                                                                             |
| Overall Length:            | 306 mm Maximum.                                                                                          |
| Nominal Light output:      | 230 Lumens                                                                                               |
| Colour Temperature:        | 6500°K (Cool White)                                                                                      |
| Viewing Angle:             | 100°                                                                                                     |
| Power Connector:           | ø3.5mm x 1.3mm                                                                                           |
| Life Duration:             | 20,000 hours.                                                                                            |
| Ingress Protection Rating: | IP40                                                                                                     |
| Construction:              | Rigid circuit board within matt aluminium casing, frosted acrylic lens cover and clear acrylic end caps. |

#### Notes.

- 1) Light Bar supplied with two mounting clips & screws, one flexible daisy-chain connector and one rigid daisy chain connector.
- 2) RoHS compliant.