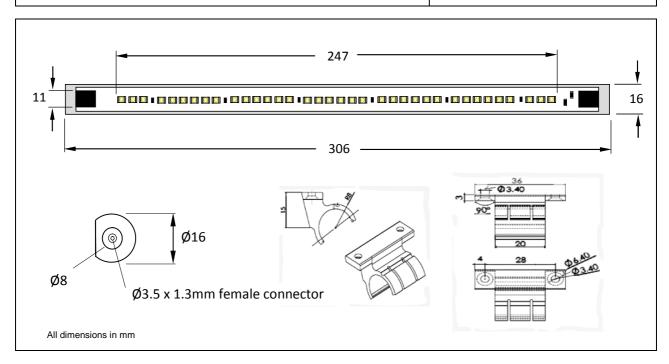

#### **Product Characteristics**

| Operating Voltage:         | 24VDC                                                                                                    |
|----------------------------|----------------------------------------------------------------------------------------------------------|
| Power Consumption:         | 6W                                                                                                       |
| Number of LED rows:        | One                                                                                                      |
| Number of LEDs:            | 36 x SMD3020                                                                                             |
| Overall Length:            | 306 mm Maximum.                                                                                          |
| Nominal Light output:      | 220 Lumens                                                                                               |
| Colour Temperature:        | 6000°K (Natural White)                                                                                   |
| Viewing Angle:             | 100°                                                                                                     |
| Power Connector:           | ø3.5mm x 1.3mm                                                                                           |
| Life Duration:             | 20,000 hours.                                                                                            |
| Ingress Protection Rating: | IP40                                                                                                     |
| Construction:              | Rigid circuit board within matt aluminium casing, frosted acrylic lens cover and clear acrylic end caps. |

#### Notes.

- 1) Light Bar supplied with two mounting clips & screws, one flexible daisy-chain connector and one rigid daisy chain connector.
- 2) RoHS compliant.