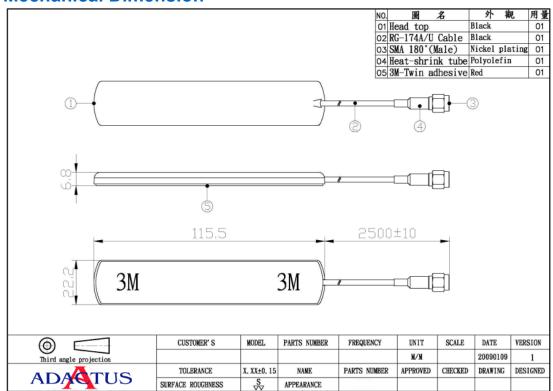

### **Specification**

| Antenna                  | Specification                   |  |  |
|--------------------------|---------------------------------|--|--|
| Frequency Bands          | 800/900/1800/1900/2100/2400MHz  |  |  |
| Frequency                | 824~960/1710~2170/2400~2500 MHz |  |  |
| Polarization             | Vertical                        |  |  |
| V.S.W.R                  | <2.0:1                          |  |  |
| Impedance                | 50Ω                             |  |  |
| Gain                     | 2~3 dBi                         |  |  |
| Return Loss              | See Diagram                     |  |  |
|                          | Environmental Conditions        |  |  |
| Operating<br>Temperature | -40°C ~ + 70°C                  |  |  |
| Storage Temperature      | -40°C ~ + 80°C                  |  |  |
| Relative Humidity        | 40% to 95%                      |  |  |
|                          | Mechanical Specification        |  |  |
| Antenna Material         | TPE                             |  |  |
| Antenna Color            | Black                           |  |  |
| Cable                    | RG174, 2.5m                     |  |  |
| Connector                | SMA (M)                         |  |  |
| Size                     | 115 x 22 x 7mm                  |  |  |
| Weight                   | 125g Max.                       |  |  |
| Mounting                 | Adhesive Tape                   |  |  |

### **Mechanical Dimension**