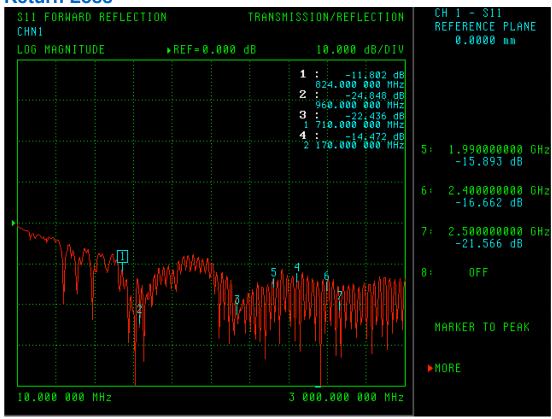

### **Specification**

| Antenna                  | Specification                   |  |  |
|--------------------------|---------------------------------|--|--|
| Frequency Bands          | 800/900/1800/1900/2100/2400MHz  |  |  |
| Frequency                | 824~960/1710~2170/2400~2500 MHz |  |  |
| Polarization             | Vertical                        |  |  |
| V.S.W.R                  | <2.0:1                          |  |  |
| Impedance                | 50Ω                             |  |  |
| Gain                     | 2~3 dBi                         |  |  |
| Return Loss              | See Diagram                     |  |  |
|                          | Environmental Conditions        |  |  |
| Operating<br>Temperature | -40°C ~ + 70°C                  |  |  |
| Storage Temperature      | -40°C ~ + 80°C                  |  |  |
| Relative Humidity        | 40% to 95%                      |  |  |
|                          | Mechanical Specification        |  |  |
| Antenna Material         | TPE                             |  |  |
| Antenna Color            | Black                           |  |  |
| Cable                    | RG174, 2.5m                     |  |  |
| Connector                | SMA (M)                         |  |  |
| Size                     | 115 x 22 x 7mm                  |  |  |
| Weight                   | 125g Max.                       |  |  |
| Mounting                 | Adhesive Tape                   |  |  |

#### **Return Loss**