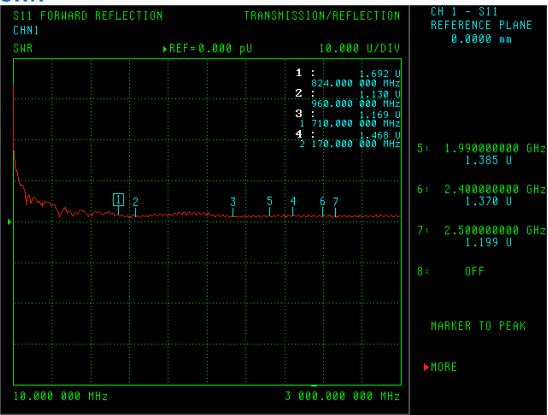

### **Specification**

| Antenna                  | Specification                   |  |  |
|--------------------------|---------------------------------|--|--|
| Frequency Bands          | 800/900/1800/1900/2100/2400MHz  |  |  |
| Frequency                | 824~960/1710~2170/2400~2500 MHz |  |  |
| Polarization             | Vertical                        |  |  |
| V.S.W.R                  | <2.0:1                          |  |  |
| Impedance                | 50Ω                             |  |  |
| Gain                     | 2~3 dBi                         |  |  |
| Return Loss              | See Diagram                     |  |  |
|                          | Environmental Conditions        |  |  |
| Operating<br>Temperature | -40°C ~ + 70°C                  |  |  |
| Storage Temperature      | -40°C ~ + 80°C                  |  |  |
| Relative Humidity        | 40% to 95%                      |  |  |
|                          | Mechanical Specification        |  |  |
| Antenna Material         | TPE                             |  |  |
| Antenna Color            | Black                           |  |  |
| Cable                    | RG174, 2.5m                     |  |  |
| Connector                | SMA (M)                         |  |  |
| Size                     | 115 x 22 x 7mm                  |  |  |
| Weight                   | 125g Max.                       |  |  |
| Mounting                 | Adhesive Tape                   |  |  |

#### **SWR**