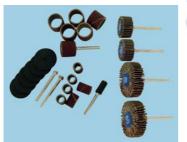

## 25 Piece Sanding & Shaping Set

- Sanding and shaping accessories to fit most mini rotary tools
  Includes flap sanders, sander bands and sanding discs for various material removal and renovation on smaller work pieces
  Shaft diameters 2.35mm and 3.2mm